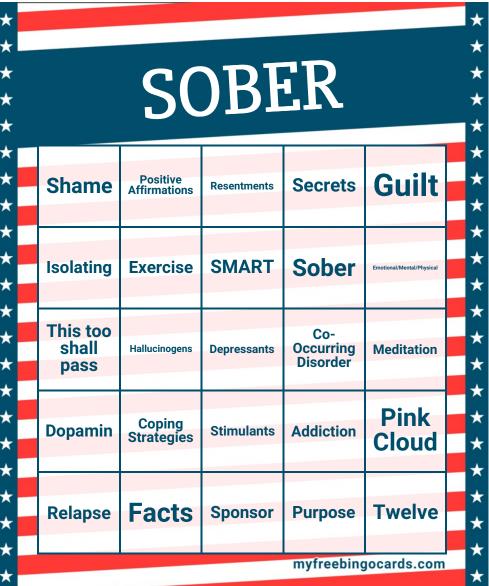

# **SOBER BINGO**

When you have called a word/number, tick it off on the second copy of the caller's card. You can use the second copy of the caller's card to check if a player has a winning card during a game.

| Sponsor | Sober                    | Meditation  | Addiction     | Co-<br>Occurring<br>Disorder | Coping<br>Strategies | Resentments               |
|---------|--------------------------|-------------|---------------|------------------------------|----------------------|---------------------------|
| Purpose | Facts                    | Dopamin     | Isolating     | Emotional/Mental/Physical    | Exercise             | Twelve                    |
| SMART   | Pink<br>Cloud            | Depressants | Guilt         | Shame                        | Relapse              | This too<br>shall<br>pass |
| Secrets | Positive<br>Affirmations | Stimulants  | Hallucinogens |                              |                      |                           |