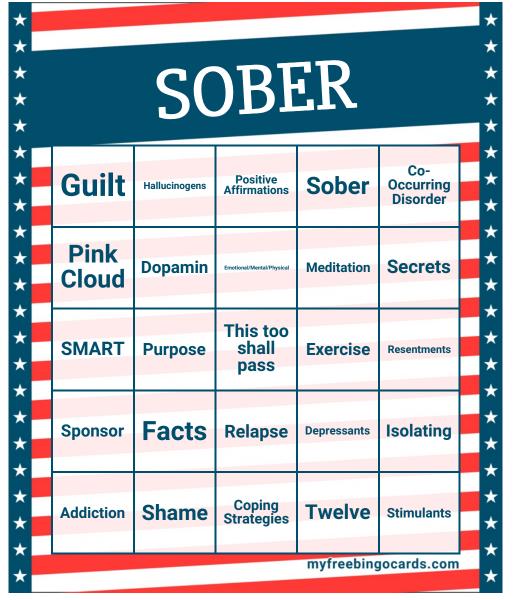

**Stimulants** 

**Coping Strategies** 

myfreebingocards.com

| *      |                              |                           |            |                           |                      |  |
|--------|------------------------------|---------------------------|------------|---------------------------|----------------------|--|
| t<br>t |                              | SC                        | )BI        | ER                        |                      |  |
| t I    | Positive<br>Affirmations     | Sober                     | Exercise   | Purpose                   | Addiction            |  |
|        | Resentments                  | Relapse                   | Facts      | Pink<br>Cloud             | Coping<br>Strategies |  |
|        | Twelve                       | Sponsor                   | Isolating  | Meditation                | Guilt                |  |
|        | Shame                        | Depressants               | Stimulants | This too<br>shall<br>pass | SMART                |  |
|        | Co-<br>Occurring<br>Disorder | Emotional/Mental/Physical | Dopamin    | Hallucinogens             | Secrets              |  |
|        |                              |                           |            | myfreebing                | jocards.com          |  |