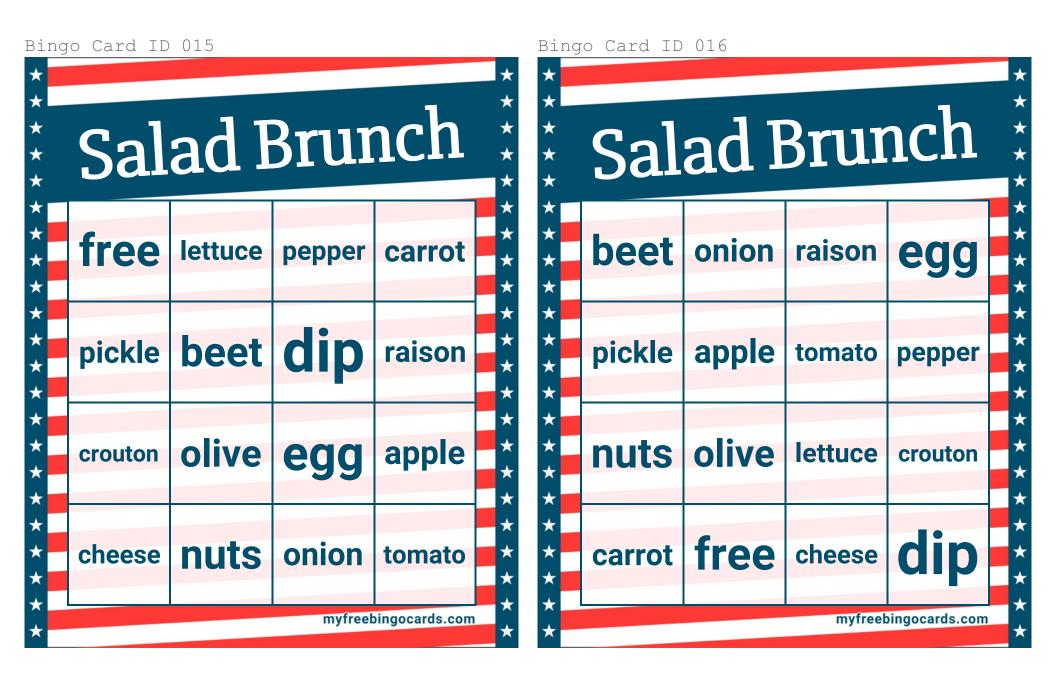

|         |  |
| *<br>*<br>* pe    | pper | crouton | apple   | egg            | * *<br>* *<br>* * | pepper            | carrot | cheese  | dip            | * * * * |  |
| *<br>*<br>*<br>*  | tuce | beet    | carrot  | olive          | * *<br>* *<br>* * | egg               | pickle | raison  | apple          | * * * * |  |
| *<br>*<br>*<br>*  | nion | cheese  | dip     | nuts           | * *<br>* *<br>* * | onion             | tomato | lettuce | crouton        | * * * * |  |
| *<br>* rai        | ison | free    | pickle  | tomato         | * *<br>* *<br>* * | nuts              | olive  | beet    | free           | * * * * |  |
| *                 |      |         | myfreeb | oingocards.com | * *               |                   |        | myfreeb | oingocards.com | *       |  |















| Bingo Card ID 021 |                        |         |        |                | Bi                | Bingo Card ID 022 |         |        |         |               |             |
|-------------------|------------------------|---------|--------|----------------|-------------------|-------------------|---------|--------|---------|---------------|-------------|
| * Salad Brunch    |                        |         |        | * * *<br>* * * | Salad Brunch      |                   |         |        |         |               |             |
| *<br>*<br>*       | tomato                 | raison  | free   | pepper         | * *<br>* *<br>* * |                   | onion   | apple  | crouton | nuts          | *<br>*<br>* |
| *<br>*<br>*       | beet                   | crouton | cheese |