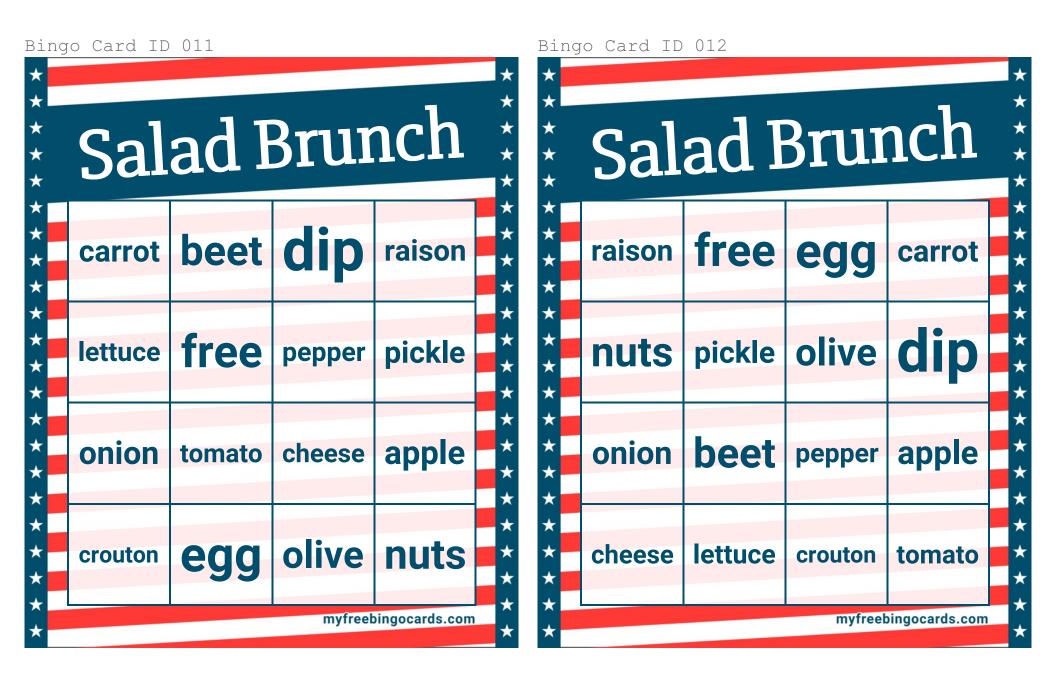

|         |  |
| *<br>*<br>* pe    | pper | crouton | apple   | egg            | * *<br>* *<br>* * | pepper            | carrot | cheese  | dip            | * * * * |  |
| *<br>*<br>*<br>*  | tuce | beet    | carrot  | olive          | * *<br>* *<br>* * | egg               | pickle | raison  | apple          | * * * * |  |
| *<br>*<br>*<br>*  | nion | cheese  | dip     | nuts           | * *<br>* *<br>* * | onion             | tomato | lettuce | crouton        | * * * * |  |
| *<br>* rai        | ison | free    | pickle  | tomato         | * *<br>* *<br>* * | nuts              | olive  | beet    | free           | * * * * |  |
| *                 |      |         | myfreeb | oingocards.com | * *               |                   |        | myfreeb | oingocards.com | *       |  |















| Bingo Card ID 021 |                        |         |        |                | Bi                | Bingo Card ID 022 |         |        |         |               |             |
|-------------------|------------------------|---------|--------|----------------|-------------------|-------------------|---------|--------|---------|---------------|-------------|
| * Salad Brunch    |                        |         |        | * * *<br>* * * | Salad Brunch      |                   |         |        |         |               |             |
| *<br>*<br>*       | tomato                 | raison  | free   | pepper         | * *<br>* *<br>* * |                   | onion   | apple  | crouton | nuts          | *<br>*<br>* |
| *<br>*<br>*       | beet                   | crouton | chees