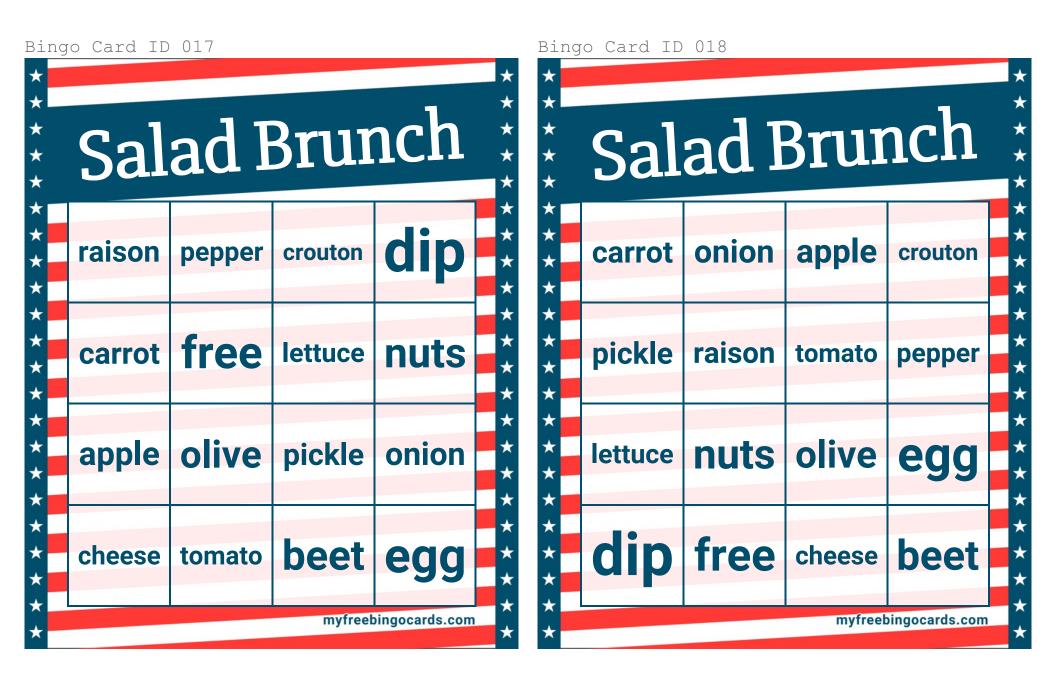

|  |
| *<br>*<br>* pe    | pper | crouton | apple   | egg            | * *<br>* *<br>* * | pepper            | carrot | cheese  | dip            | * * * * |  |
| *<br>*<br>*<br>*  | tuce | beet    | carrot  | olive          | * *<br>* *<br>* * | egg               | pickle | raison  | apple          | * * * * |  |
| *<br>*<br>*<br>*  | nion | cheese  | dip     | nuts           | * *<br>* *<br>* * | onion             | tomato | lettuce | crouton        | * * * * |  |
| *<br>* rai        | ison | free    | pickle  | tomato         | * *<br>* *<br>* * | nuts              | olive  | beet    | free           | * * * * |  |
| *                 |      |         | myfreeb | oingocards.com | * *               |                   |        | myfreeb | oingocards.com | *       |  |















| Bingo Card ID 021 |                        |         |        |                | Bi                | Bingo Card ID 022 |         |        |         |               |             |
|-------------------|------------------------|---------|--------|----------------|-------------------|-------------------|---------|--------|---------|---------------|-------------|
| * Salad Brunch    |                        |         |        | * * *<br>* * * | Salad Brunch      |                   |         |        |         |               |             |
| *<br>*<br>*       | tomato                 | raison  | free   | pepper         | * *<br>* *<br>* * |                   | onion   | apple  | crouton | nuts          | *<br>*<br>* |
| *<br>*<br>*       | beet                   | crouton | cheese | di