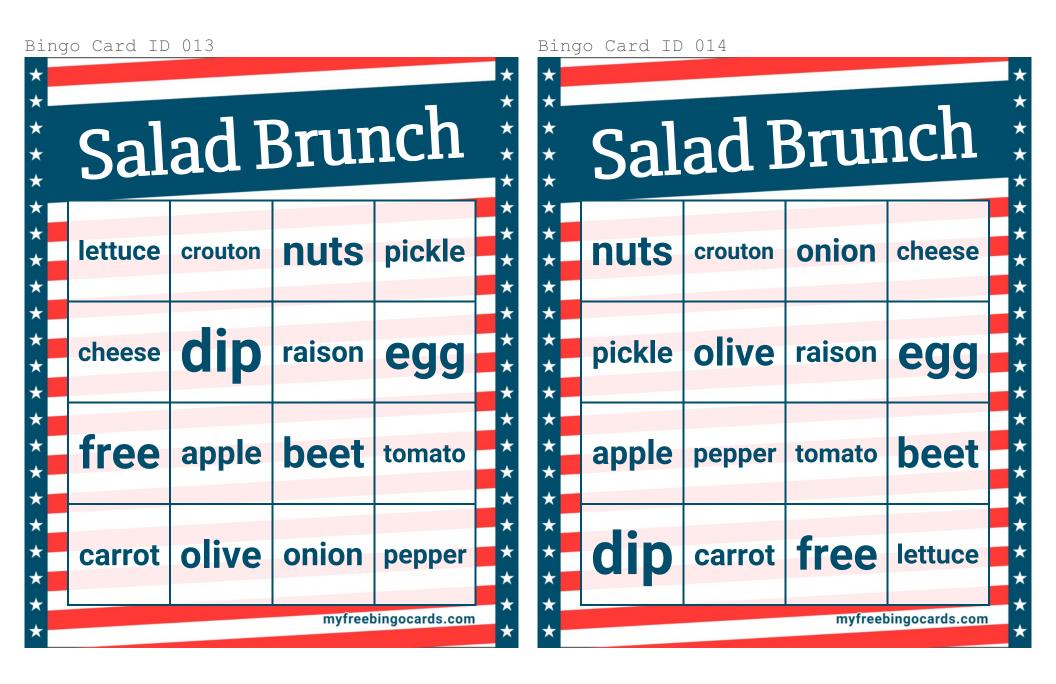

|         |  |
| *<br>*<br>* pe    | pper | crouton | apple   | egg            | * *<br>* *<br>* * | pepper            | carrot | cheese  | dip            | * * * * |  |
| *<br>*<br>*<br>*  | tuce | beet    | carrot  | olive          | * *<br>* *<br>* * | egg               | pickle | raison  | apple          | * * * * |  |
| *<br>*<br>*<br>*  | nion | cheese  | dip     | nuts           | * *<br>* *<br>* * | onion             | tomato | lettuce | crouton        | * * * * |  |
| *<br>* rai        | ison | free    | pickle  | tomato         | * *<br>* *<br>* * | nuts              | olive  | beet    | free           | * * * * |  |
| *                 |      |         | myfreeb | oingocards.com | * *               |                   |        | myfreeb | oingocards.com | *       |  |















| Bingo Card ID 021 |                        |         |        |                | Bi                | Bingo Card ID 022 |         |        |         |               |             |
|-------------------|------------------------|---------|--------|----------------|-------------------|-------------------|---------|--------|---------|---------------|-------------|
| * Salad Brunch    |                        |         |        | * * *<br>* * * | Salad Brunch      |                   |         |        |         |               |             |
| *<br>*<br>*       | tomato                 | raison  | free   | pepper         | * *<br>* *<br>* * |                   | onion   | apple  | crouton | nuts          | *<br>*<br>* |
| *<br>*<br>*       | beet                   | crouton | cheese