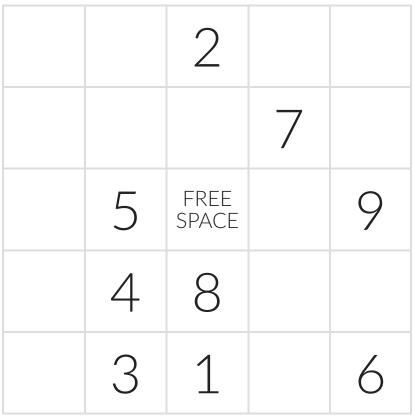

# Self Care BINGO

| 3 |   | 5             |   |
|---|---|---------------|---|
| 7 |   |               | 8 |
|   | 4 | FREE<br>SPACE |   |
| 2 |   | 6             | 9 |
| 1 |   |               |   |

myfreebingocards.com