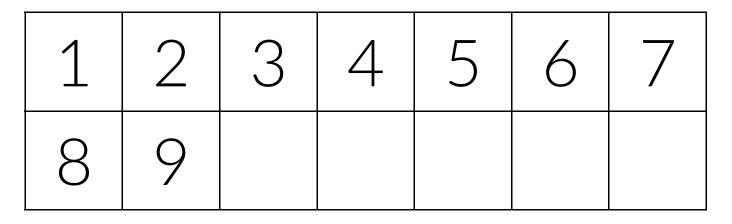

#### **Bingo Caller's Card**

Use your Bingo Caller's Card to call the bingo and keep track of which words you have already called.

Print two copies of the caller's card. Cut one copy up, fold the squares in half, and put them in a hat. To call the bingo, pull a square out of the hat, unfold it and read it out.

When you have called a word/number, tick it off on the second copy of the caller's card. You can use the second copy of the caller's card to check if a player has a winning card during a game.