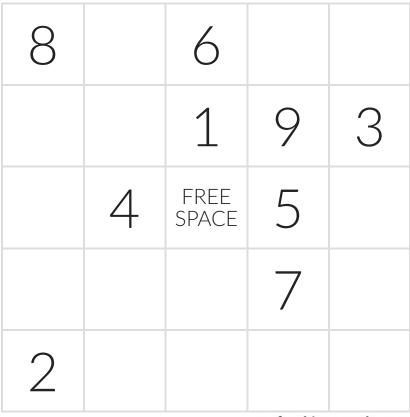

# Self Care BINGO

| 4 |   |               |   | 1 |
|---|---|---------------|---|---|
|   |   | 5             | 2 |   |
| 6 | 8 | FREE<br>SPACE |   |   |
| 9 |   |               |   |   |
|   |   |               | 3 | 7 |