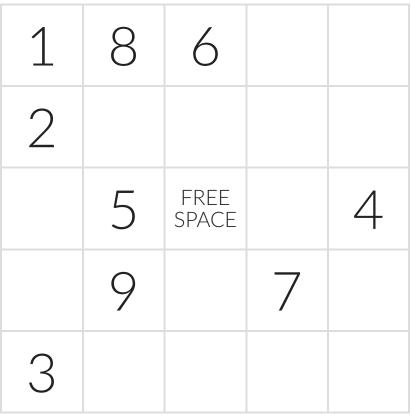

### Self Care BINGO

| 5 | 2 |               | 4 |   |
|---|---|---------------|---|---|
|   |   | 3             | 6 |   |
| 9 |   | FREE<br>SPACE |   |   |
|   |   |               | 8 |   |
| 1 |   |               |   | 7 |