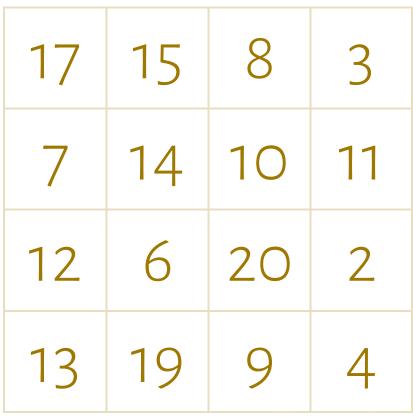

# 1-20 Numbers 🖤

| 19 | 3  | 13 | 6  |
|----|----|----|----|
| 16 | 11 | 17 | 15 |
| 20 | 5  | 7  | 2  |
| 9  | 12 | 1  | 10 |

1-20 Numbers ♥

| 20 | 17 | 14 | 19 |
|----|----|----|----|
| 9  | 11 | 7  | 6  |
| 18 | 10 | 4  | 2  |
| 12 | 5  | 3  | 8  |