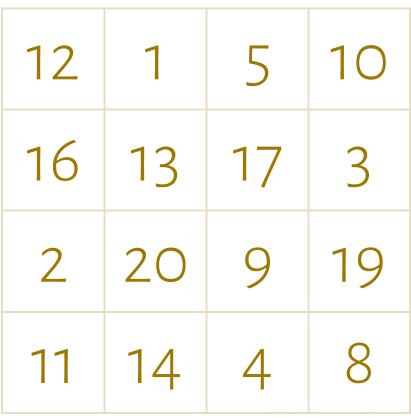

# 1-20 Numbers ♥

| 20 | 18 | 15 | 10 |
|----|----|----|----|
| 12 | 6  | 14 | 3  |
| 7  | 19 | 2  | 8  |
| 17 | 1  | 9  | 16 |

myfreebingocards.com

1-20 Numbers V

Bingo Card ID 006