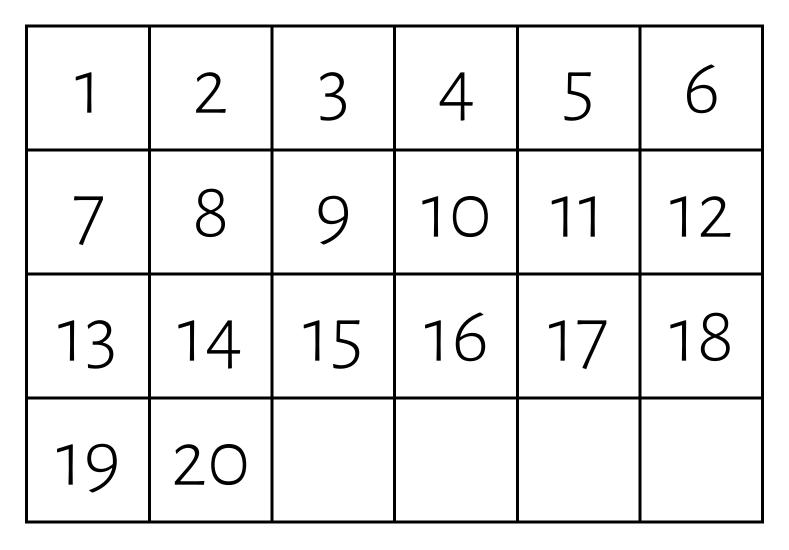

#### **Bingo Caller's Card**

Use your Bingo Caller's Card to call the bingo and keep track of which numbers you have already called.

Print two copies of the caller's card. Cut one copy up, fold the squares in half, and put them in a hat. To call the bingo, pull a square out of the hat, unfold it and read it out.

When you have called a word/number, tick it off on the second copy of the caller's card. You can use the second copy of the caller's card to check if a player has a winning card during a game.

Bingo Card ID 002