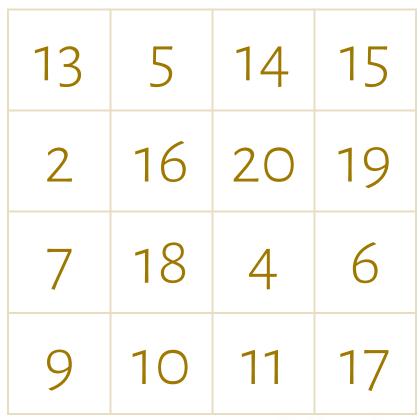

# 1-20 Numbers 🖤

| 19 | 3  | 13 | 6  |
|----|----|----|----|
| 16 | 11 | 17 | 15 |
| 20 | 5  | 7  | 2  |
| 9  | 12 | 1  | 10 |

1-20 Numbers ♥

| 20 | 17 | 14 | 19 |
|----|----|----|----|
| 9  | 11 | 7  | 6  |
| 18 | 10 | 4  | 2  |
| 12 | 5  | 3  | 8  |