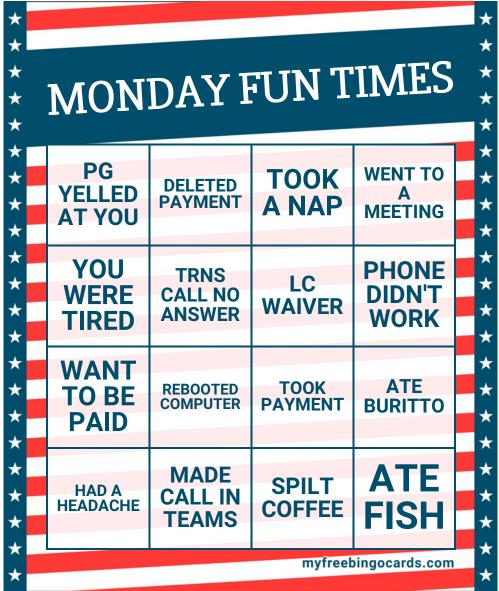

| MON                       | DAY I                  | UN T                  | IMES                     |
|---------------------------|------------------------|-----------------------|--------------------------|
| WENT TO<br>A<br>MEETING   | SPILT<br>COFFEE        | TOOK<br>PAYMENT       | MADE<br>CALL IN<br>TEAMS |
| DELETED<br>PAYMENT        | PG<br>YELLED<br>AT YOU | WANT<br>TO BE<br>PAID | ATE<br>FISH              |
| PHONE<br>DIDN'T<br>WORK   | ATE<br>BURITTO         | REBOOTED<br>COMPUTER  | YOU<br>WERE<br>TIRED     |
| TRNS<br>CALL NO<br>ANSWER | HAD A<br>HEADACHE      | LC<br>WAIVER          | TOOK<br>A NAP            |
|                           |                        | myfreek               | oingocards.com           |