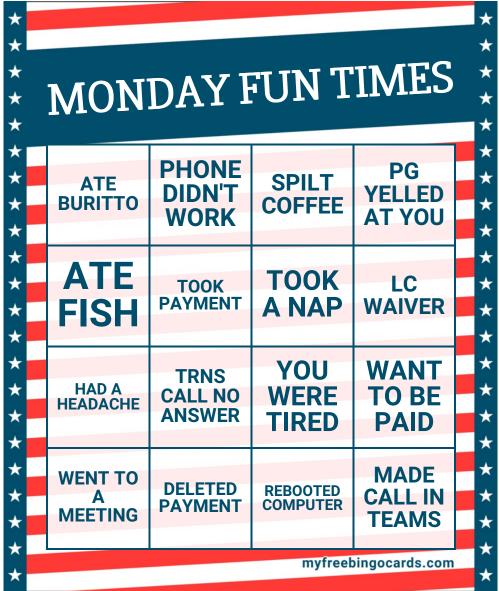

| MON                     | DAY I                                           | UN T                                                                           | IMES                                                                                                                                        |                                                                                                                                                                                         |
|-------------------------|-------------------------------------------------|--------------------------------------------------------------------------------|---------------------------------------------------------------------------------------------------------------------------------------------|-----------------------------------------------------------------------------------------------------------------------------------------------------------------------------------------|
| HAD A<br>HEADACHE       | YOU<br>WERE<br>TIRED                            | PHONE<br>DIDN'T<br>WORK                                                        | MADE<br>CALL IN<br>TEAMS                                                                                                                    |                                                                                                                                                                                         |
| TOOK<br>PAYMENT         | ATE<br>FISH                                     | PG<br>YELLED<br>AT YOU                                                         | TOOK<br>A NAP                                                                                                                               |                                                                                                                                                                                         |
| WENT TO<br>A<br>MEETING | TRNS<br>CALL NO<br>ANSWER                       | SPILT<br>COFFEE                                                                | WANT<br>TO BE<br>PAID                                                                                                                       |                                                                                                                                                                                         |
| ATE<br>BURITTO          | DELETED<br>PAYMENT                              | LC<br>WAIVER                                                                   | REBOOTED<br>COMPUTER                                                                                                                        |                                                                                                                                                                                         |
|                         | HAD A HEADACHE  TOOK PAYMENT  WENT TO A MEETING | HAD A HEADACHE TIRED  TOOK PAYMENT  WENT TO A TRNS CALL NO ANSWER  ATE DELETED | HAD A HEADACHE  YOU WERE TIRED  TOOK PAYMENT  ATE FISH  PG YELLED AT YOU  WENT TO A CALL NO ANSWER  ATE BURITTO  DELETED PAYMENT  LC WAIVER | HAD A HEADACHE  WERE TIRED  DIDN'T WORK  CALL IN TEAMS  TOOK PAYMENT  FISH  WERE TIRED  PG YELLED AT YOU  WENT TO A NAP  TOOK A NAP  WENT TO A SPILT COFFEE  ATE  DELETED  LC  REBOOTED |