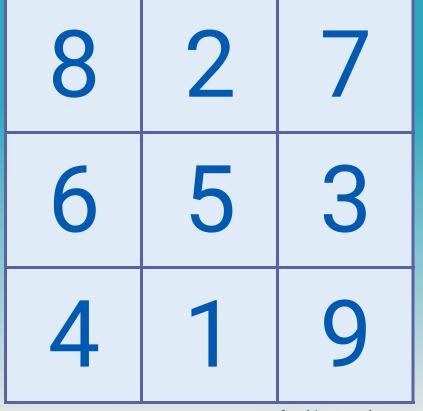

#### **Make Your Own Bingo!**

| 5 | 6 | 3 |
|---|---|---|
| 8 | 9 | 1 |
| 4 | 2 | 7 |

myfreebingocards.com