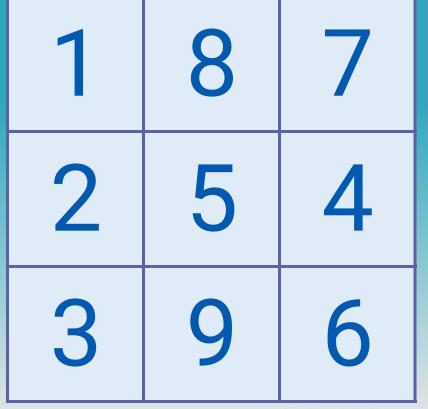

## **Make Your Own Bingo!**

| 6 | 3 | 7 |
|---|---|---|
| 2 | 8 | 1 |
| 9 | 4 | 5 |

myfreebingocards.com