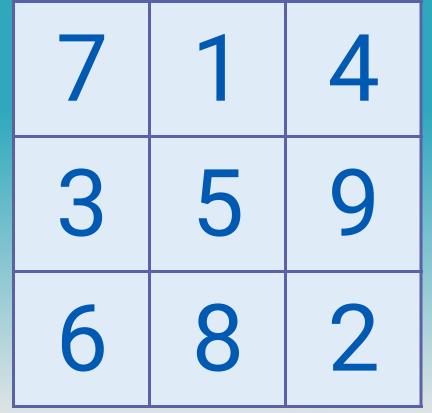

# **Make Your Own Bingo!**

| 8 | 2 | 5 |
|---|---|---|
| 4 | 6 | 1 |
| 3 | 7 | 9 |

myfreebingocards.com