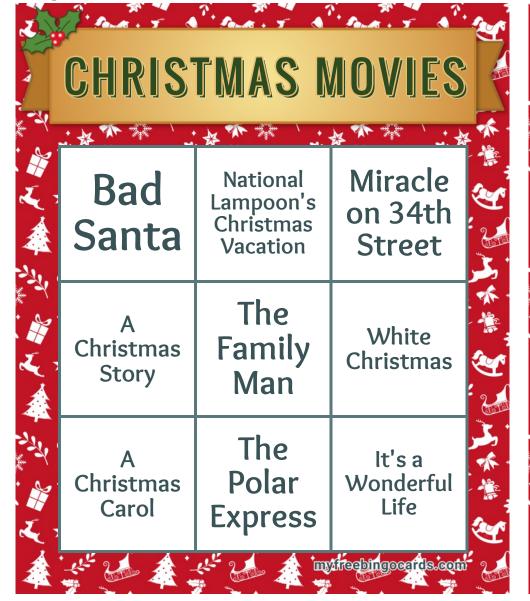

the bingo, pull a square out of the hat, unfold it and read it out.

When you have called a word/number, tick it off on the second copy of the caller's card. You can use the second copy of the caller's card to check if a player has a winning card during a game.

| It's a<br>Wonderful<br>Life                    | White<br>Christmas      | Miracle<br>on 34th<br>Street | A<br>Christmas<br>Story |
|------------------------------------------------|-------------------------|------------------------------|-------------------------|
| National<br>Lampoon's<br>Christmas<br>Vacation | The<br>Polar<br>Express | A<br>Christmas<br>Carol      | The<br>Family<br>Man    |
| Bad<br>Santa                                   |                         |                              |                         |



| 2   | CHRIS                        | TMAS N                  | AOVIES                                         |  |
|-----|------------------------------|-------------------------|------------------------------------------------|--|
| るる金 | White<br>Christmas           | The<br>Family<br>Man    | National<br>Lampoon's<br>Christmas<br>Vacation |  |
|     | It's a<br>Wonderful<br>Life  | A<br>Christmas<br>Story | Bad<br>Santa                                   |  |
|     | Miracle<br>on 34th<br>Street | A<br>Christmas<br>Carol | The<br>Polar<br>Express                        |  |
| *   |                              |                         | ineebingoograds.com                            |  |

| -21 | CHRIS                                          | TMAS N                      | AOVIES *