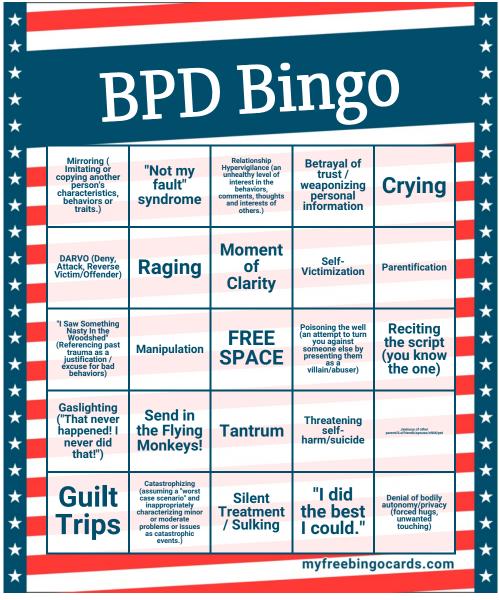

# **BPD Bingo**

# **Bingo Caller's Card**

Use your Bingo Caller's Card to call the bingo and keep track of which words you have already called.

Print two copies of the caller's card. Cut one copy up, fold the squares in half, and put them in a hat. To call the bingo, pull a square out of the hat, unfold it and read it out.

When you have called a word/number, tick it off on the second copy of the caller's card. You can use the second copy of the caller's card to check if a player has a winning card during a game.

| DARVO (Deny,<br>Attack, Reverse<br>Victim/Offender)                                      | Gaslighting<br>("That never<br>happened! I<br>never did<br>that!")             | Crying                                                                                                                               | Reciting<br>the script<br>(you know<br>the one)                                                                            | Threatening<br>self-<br>harm/suicide | Raging                                                           | Catastrophizing (assuming a "worst case scenario" and inappropriately characterizing minor or moderate problems or issues as catastrophic events.) |
|------------------------------------------------------------------------------------------|--------------------------------------------------------------------------------|--------------------------------------------------------------------------------------------------------------------------------------|----------------------------------------------------------------------------------------------------------------------------|--------------------------------------|------------------------------------------------------------------|----------------------------------------------------------------------------------------------------------------------------------------------------|
| Guilt<br>Trips                                                                           | Tantrum                                                                        | Self-<br>Victimization                                                                                                               | Relationship Hypervigilance (an unhealthy level of interest in the behaviors, comments, thoughts and interests of others.) | Parentification                      | "Not my<br>fault"<br>syndrome                                    | Moment of Clarity                                                                                                                                  |
| Mirroring ( Imitating or copying another person's characteristics, behaviors or traits.) | Denial of bodily<br>autonomy/privacy<br>(forced hugs,<br>unwanted<br>touching) | Manipulation                                                                                                                         | "I did<br>the best<br>I could."                                                                                            | Silent<br>Treatment<br>/ Sulking     | Betrayal of<br>trust /<br>weaponizing<br>personal<br>information | Poisoning the well<br>(an attempt to turn<br>you against<br>someone else by<br>presenting them as<br>a villain/abuser)                             |
| Send in<br>the Flying<br>Monkeys!                                                        | Jealousy of other<br>parent/ILs/friends/spouse/child/pet                       | "I Saw Something<br>Nasty In the<br>Woodshed"<br>(Referencing past<br>trauma as a<br>justification /<br>excuse for bad<br>behaviors) |                                                                                                                            |                                      |                                                                  |                                                                                                                                                    |