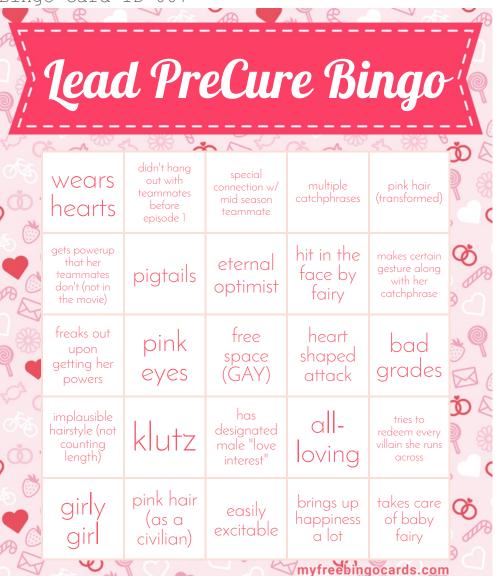

bad pink hair of baby pigtails grades fairv hit in the free heart brings up wears shaped face by happiness space hearts a lot (GAY) attack fairy pink hair has makes certain eternal out with (as a male "love with her optimist before civilian) interest" episode 1 special pink that her connection w/ klutz eyes the movie) myfreebingocards.com

Bingo Card ID 006

#### Lead PreCure Bingo implausible pink hair brings up eterna out with hairstyle (not (as a happiness counting optimist before a lot civilian) length) freaks out pink hair pigtails getting her with her hit in the free pink face by space lovina (ĠAY) eyes fairy heart girly wears shaped hearts airl attack has gets powerup takes care bad that her easily designated of baby excitable arades fairy interest" the movie) myfreebingocards.com



# Lead PreCure Bingo

|                | x ~ 300 5                                                   | 1 976                                        | ~ ~ ~                                                                | OR ~ 4000                                                 | 47 SHB 0                                           | ň        |
|----------------|-------------------------------------------------------------|----------------------------------------------|----------------------------------------------------------------------|-----------------------------------------------------------|----------------------------------------------------|----------|
| 15€<br>00°     | wears<br>hearts                                             | pink hair<br>(as a<br>civilian)              | gi