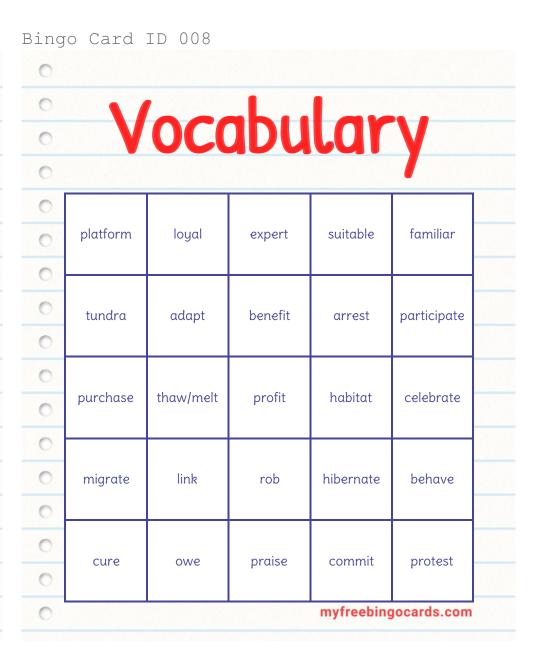

| Bing | o Card  | ID 009    |          |            |             |  |
|------|---------|-----------|----------|------------|-------------|--|
| 0    |         |           |          |            |             |  |
| 0    |         |           |          |            |             |  |
| 0    | V       | 000       | IDU      | lar        | V           |  |
| 0    |         |           |          |            |             |  |
| 0    |         |           |          |            |             |  |
| 0    | expert  | thaw/melt | profit   | suitable   | extinct     |  |
| 0    |         |           |          |            |             |  |
| 0    | harsh   | arrest    | purchase | musk ox    | celebrate   |  |
| 0    |         |           |          |            |             |  |
| 0    |         |           |          |            |             |  |
| 0    | commit  | generous  | habitat  | tundra     | loyal       |  |
| 0    |         |           |          |            |             |  |
| 0    | link    | hibernate | platform | treat      | cure        |  |
| 0    |         |           |          |            |             |  |
| 0    | protect | lack      | schedule | disease    | 01410       |  |
| 0    | protest | IUCR      | schedule | uisease    | owe         |  |
| 0    |         |           |          | myfreebing | jocards.com |  |
|      |         |           |          |            |             |  |