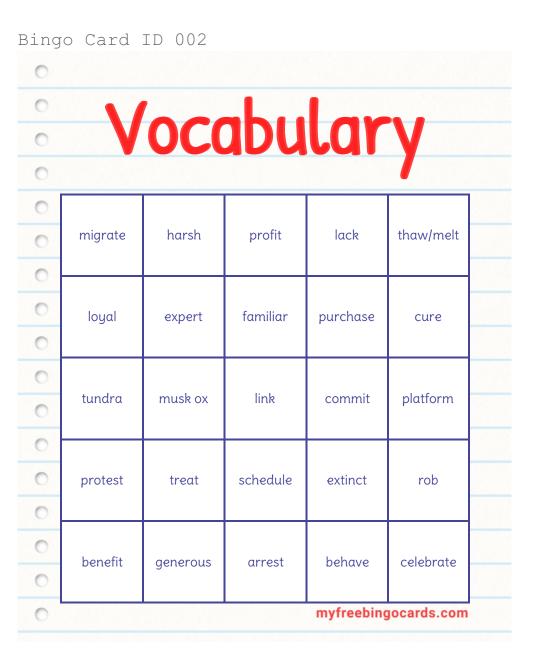

| Bing | o Card    | ID 001      |                   |            |             |   |
|------|-----------|-------------|-------------------|------------|-------------|---|
| 0    |           |             |                   |            |             |   |
| 0    |           |             | _L                |            |             |   |
| 0    | V         | 000         | IDU               | lar        | V           |   |
| 0    |           |             |                   |            |             |   |
| 0    |           |             |                   |            |             |   |
| 0    | loyal     | behave      | protest           | suitable   | habitat     |   |
| 0    |           |             |                   |            |             |   |
| 0    | commit    | investigate | familiar          | purchase   | migrate     |   |
| 0    |           |             |                   |            |             |   |
| 0    |           |             |                   |            |             |   |
| 0    | hibernate | lack        | schedule          | celebrate  | musk ox     |   |
| 0    |           |             |                   |            |             |   |
| 0    | cure      | participate | rob               | arrest     | platform    |   |
| 0    |           |             |                   |            |             |   |
| 0    | over ant  | 10 Mg £:+   | the countries alt | adaat      | tundra      |   |
| 0    | expert    | profit      | thaw/melt         | adapt      | tunara      |   |
| 0    | L         |             |                   | myfreebing | gocards.com | I |
|      |           |             |                   |            |             |   |