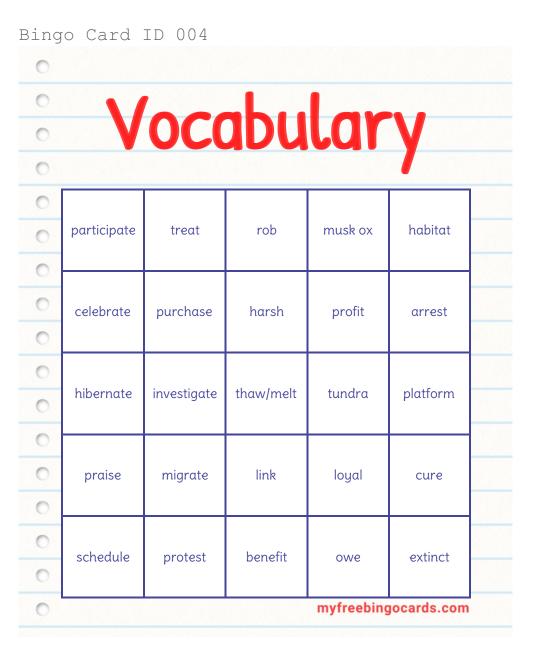

| Bing | jo Card     | ID 005    |          |            |             |  |
|------|-------------|-----------|----------|------------|-------------|--|
| 0    |             |           |          |            |             |  |
| 0    | 1           |           | -L.      |            |             |  |
| 0    | V           | 000       | JDU      | lar        | V           |  |
| 0    |             |           |          |            | /           |  |
| 0    |             |           |          |            |             |  |
| 0    | participate | celebrate | habitat  | adapt      | cure        |  |
| 0    |             |           |          |            |             |  |
| 0    | purchase    | schedule  | migrate  | expert     | lack        |  |
| 0    |             |           |          |            |             |  |
| 0    |             |           |          |            |             |  |
| 0    | arrest      | owe       | behave   | praise     | treat       |  |
| 0    |             |           |          |            |             |  |
| 0    | generous    | familiar  | platform | commit     | benefit     |  |
| 0    |             |           |          |            |             |  |
| 0    | hibernate   | extinct   | rob      | protect    | loug        |  |
| 0    | nibernate   | exinct    | מסז      | protest    | loyal       |  |
| 0    |             |           |          | myfreebing | jocards.com |  |
|      |             |           |          |            |             |  |