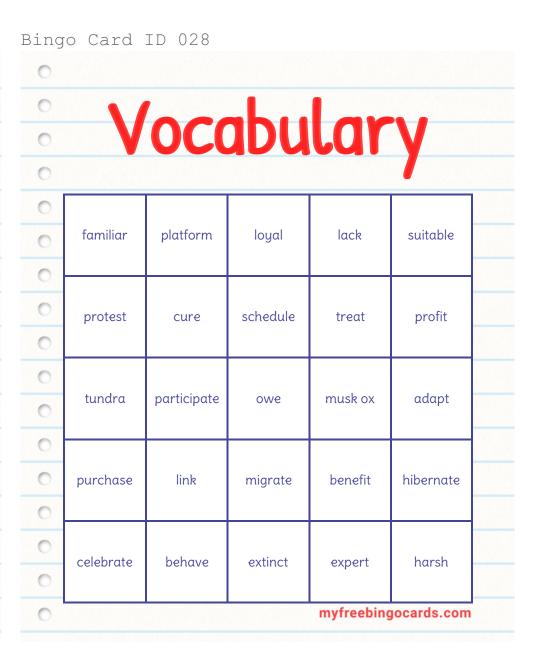

sh   | rob       | adapt      | arrest      |  |
| 0    |             |         |           |            |             |  |
| 0    |             |         |           |            |             |  |
| 0    | praise      | musk ox | celebrate | purchase   | owe         |  |
| 0    |             |         |           |            |             |  |
| 0    | treat       | link    | generous  | benefit    | suitable    |  |
| 0    |             |         |           |            |             |  |
| 0    | <b>C</b> 1. |         |           |            |             |  |
| 0    | profit      | loyal   | expert    | thaw/melt  | investigate |  |
| 0    |             |         |           | myfreebing | jocards.com |  |
|      |             |         |           |            |             |  |



| Bing | o Card      | ID 029   |          |            |             |  |
|------|-------------|----------|----------|------------|-------------|--|
| 0    |             |          |          |            |             |  |
| 0    | 1           |          | _L.,     |            |             |  |
| 0    | V           | 000      | JDU      | lar        | V           |  |
| 0    |             |          |          |            |             |  |
| 0    |             |          |          |            |             |  |
| 0    | familiar    | schedule | tundra   | behave     | profit      |  |
| 0    |             |          |          |            |             |  |
| 0    | protest     | owe      | suitable | rob        | adapt       |  |
| 0    |             |          |          |