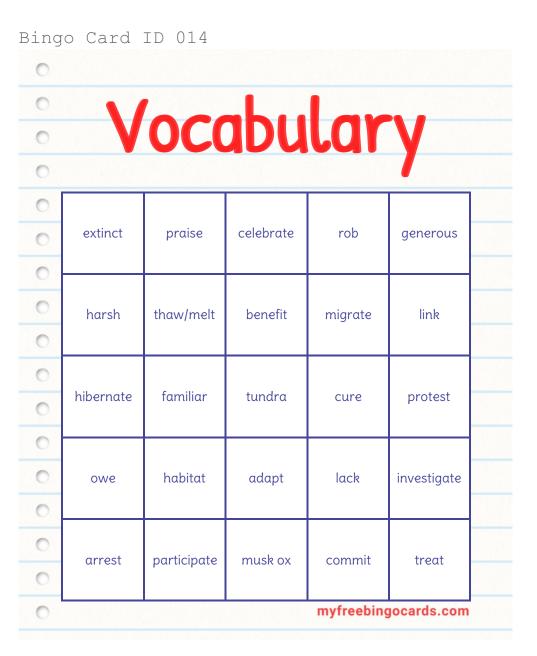

| Bing | o Card   | ID 015      |             |            |             |  |
|------|----------|-------------|-------------|------------|-------------|--|
| 0    |          |             |             |            |             |  |
| 0    | 1        |             | _L.,        |            |             |  |
| 0    | V        | 000         | abu         | lar        | V           |  |
| 0    |          |             |             |            |             |  |
| 0    |          |             |             |            |             |  |
| 0    | tundra   | disease     | expert      | habitat    | lack        |  |
| 0    |          |             |             |            |             |  |
| 0    | link     | behave      | participate | harsh      | commit      |  |
| 0    |          |             |             |            |             |  |
| 0    |          |             |             |            |             |  |
| 0    | arrest   | rob         | hibernate   | treat      | celebrate   |  |
| 0    |          |             |             |            |             |  |
| 0    | purchase | musk ox     | praise      | suitable   | familiar    |  |
| 0    |          |             |             |            |             |  |
| 0    |          | and a state | and a first |            | u la t      |  |
| 0    | loyal    | migrate     | schedule    | cure       | platform    |  |
| 0    |          |             |             | myfreebing | jocards.com |  |
|      |          |             |             |            |             |  |