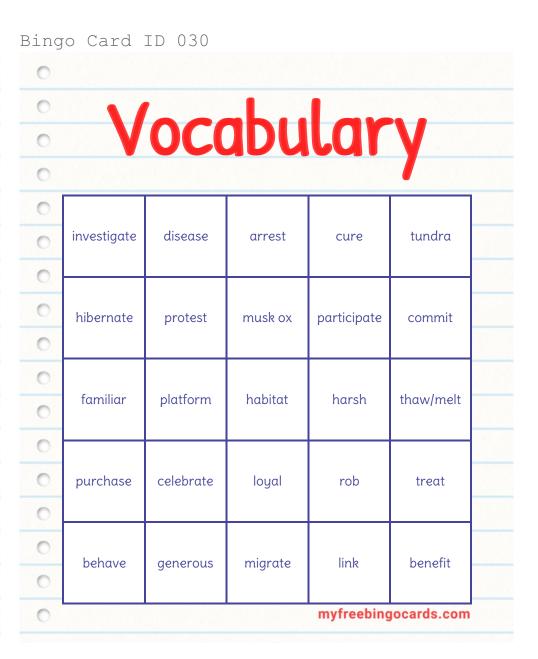

|          |            |             |  |
| 0    | protest     | owe      | suitable | rob        | adapt       |  |
| 0    |             |          |          |            |             |  |
| 0    |             |          |          |            |             |  |
| 0    | celebrate   | disease  | arrest   | generous   | benefit     |  |
| 0    |             |          |          |            |             |  |
| 0    | harsh       | purchase | expert   | hibernate  | praise      |  |
| 0    |             |          |          |            |             |  |
| 0    | participata | 01170    | link     | mignato    | platform    |  |
| 0    | participate | cure     | וווזא    | migrate    | platiorm    |  |
| 0    |             |          |          | myfreebing | jocards.com |  |