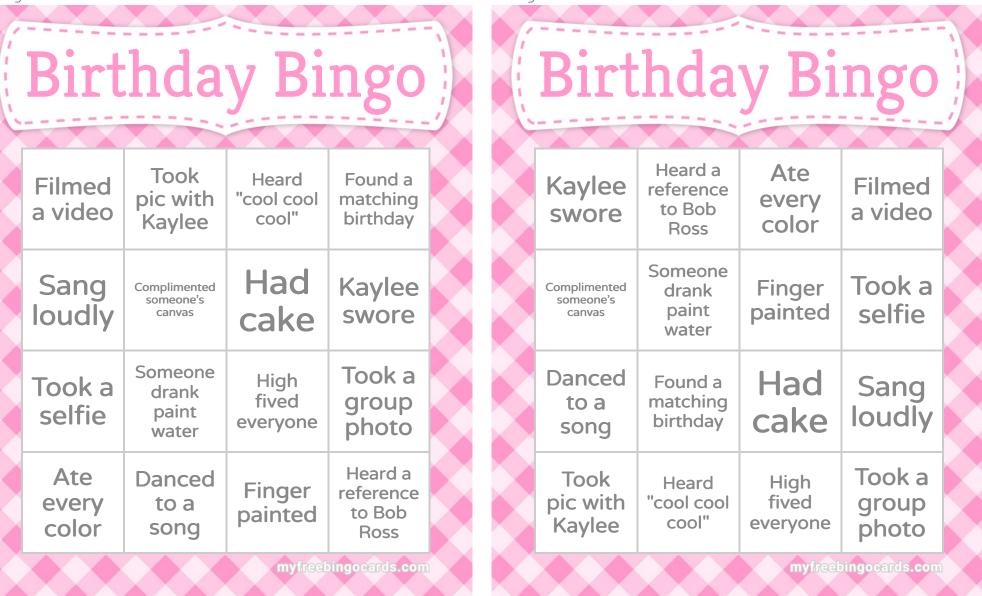

| Bing | Bingo Card ID 001            |                                        |                                    |                                     |  |  | go Card ID                      | 002                                    |                            |                                     |  |
|------|------------------------------|----------------------------------------|------------------------------------|-------------------------------------|--|--|---------------------------------|----------------------------------------|----------------------------|-------------------------------------|--|
|      | Birt                         | hda                                    | y Bi                               | ngo                                 |  |  | Birt                            | hda                                    | y Bi                       | ngo                                 |  |
|      | Danced<br>to a<br>song       | Found a<br>matching<br>birthday        | Someone<br>drank<br>paint<br>water | Took<br>pic with<br>Kaylee          |  |  | Took a<br>group<br>photo        | Heard a<br>reference<br>to Bob<br>Ross | Kaylee<br>swore            | Had<br>cake                         |  |
|      | Kaylee<br>swore              | Took a<br>selfie                       | Finger<br>painted                  | Complimented<br>someone's<br>canvas |  |  | Found a<br>matching<br>birthday | Filmed<br>a video                      | High<br>fived<br>everyone  | Complimented<br>someone's<br>canvas |  |
|      | Had<br>cake                  | Heard a<br>reference<br>to Bob<br>Ross | Ate<br>every<br>color              | Sang<br>loudly                      |  |  | Danced<br>to a<br>song          | Finger<br>painted                      | Sang<br>loudly             | Ate<br>every<br>color               |  |
|      | Heard<br>"cool cool<br>cool" | High<br>fived<br>everyone              | Filmed<br>a video                  | Took a<br>group<br>photo            |  |  | Heard<br>"cool cool<br>cool"    | Someone<br>drank<br>paint<br>water     | Took<br>pic with<br>Kaylee | Took a selfie                       |  |
|      |                              |                                        | myfreel                            | oingocards.com                      |  |  |                                 |                                        | myfreel                    | oingocards.com                      |  |