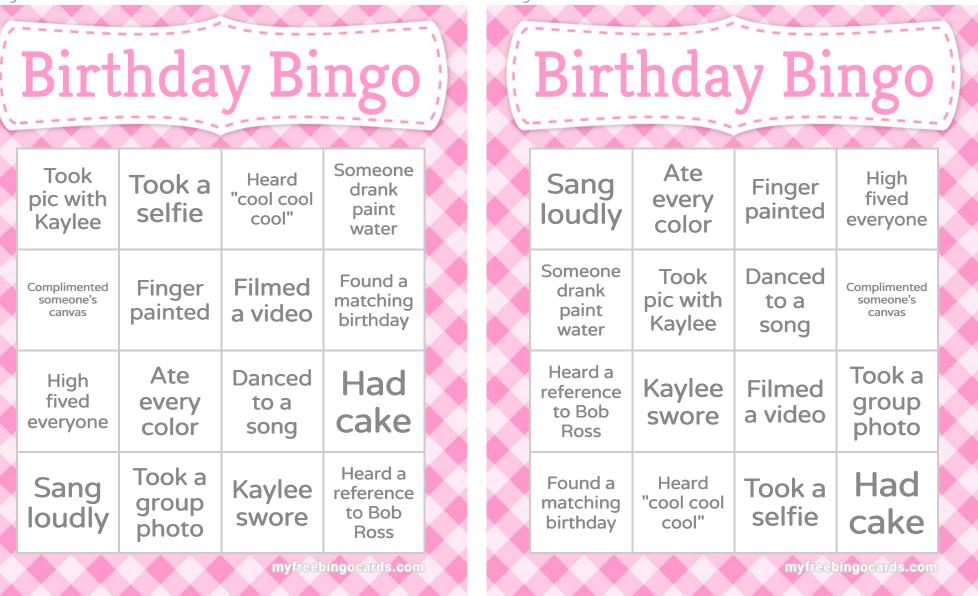

| Bing | Bingo Card ID 005                      |                                     |                                 |                            |  |  | go Card ID                         | 006                        |                                        |                                 |  |
|------|----------------------------------------|-------------------------------------|---------------------------------|----------------------------|--|--|------------------------------------|----------------------------|----------------------------------------|---------------------------------|--|
|      | Birthday Bingo                         |                                     |                                 |                            |  |  | Birthday Bi                        |                            |                                        |                                 |  |
|      | Someone<br>drank<br>paint<br>water     | Finger<br>painted                   | Ate<br>every<br>color           | Had<br>cake                |  |  | Someone<br>drank<br>paint<br>water | Danced<br>to a<br>song     | Filmed<br>a video                      | Found a<br>matching<br>birthday |  |
|      | Heard a<br>reference<br>to Bob<br>Ross | Complimented<br>someone's<br>canvas | Danced<br>to a<br>song          | Kaylee<br>swore            |  |  | Had<br>cake                        | Took a<br>group<br>photo   | Took a selfie                          | Ate<br>every<br>color           |  |
|      | Sang<br>loudly                         | Filmed<br>a video                   | Found a<br>matching<br>birthday | High<br>fived<br>everyone  |  |  | Sang<br>loudly                     | Took<br>pic with<br>Kaylee | Heard a<br>reference<br>to Bob<br>Ross | Finger<br>painted               |  |
|      | Took a selfie                          | Heard<br>"cool cool<br>cool"        | Took a<br>group<br>photo        | Took<br>pic with<br>Kaylee |  |  | High<br>fived<br>everyone          | Kaylee<br>swore            | Complimented<br>someone's<br>canvas    | Heard<br>"cool cool<br>cool"    |  |
|      |                                        |                                     | myfreel                         | oingocards.com             |  |  |                                    |                            | myfreel                                | oingocards.com                  |  |