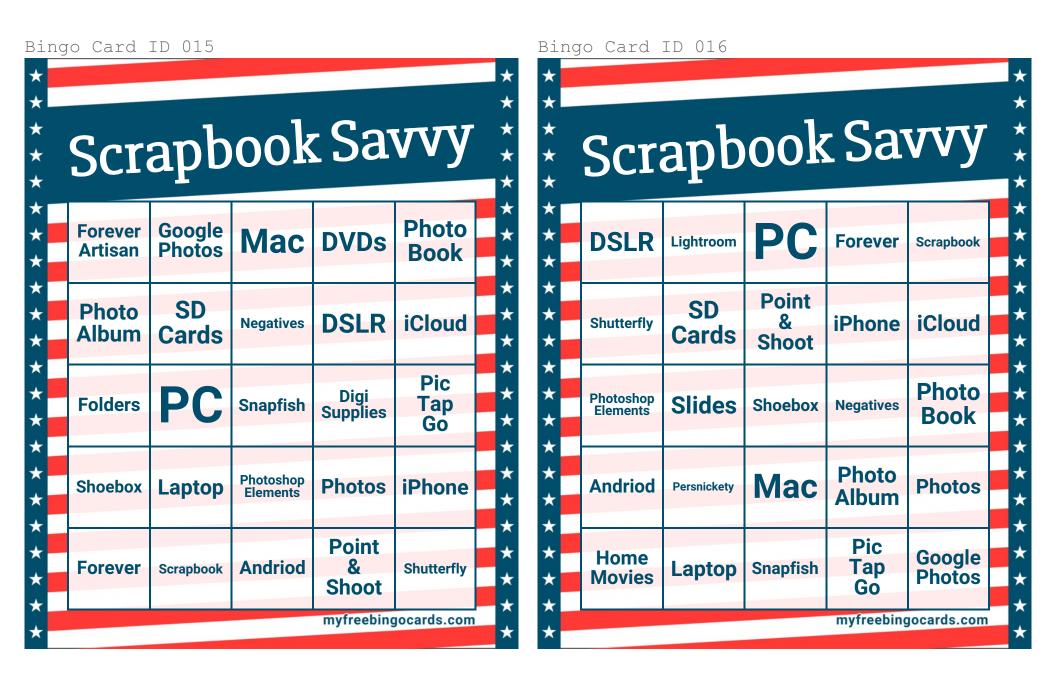

| Bingo (  | Card 1       | ID 007        |                    |                  |                       | Bing              | o Card     | ID 008              |                  |                       |             |
|----------|--------------|---------------|--------------------|------------------|-----------------------|-------------------|------------|---------------------|------------------|-----------------------|-------------|
| *<br>* S | cra          | apb           | ook                | Sa               | vvy                   | * *<br>* *<br>* * | Scr        | apb                 | ook              | : Sa                  | vvy         |
| * De:    | sktop        | Scrapbook     | Persnickety        | Pic<br>Tap<br>Go | iCloud                | * *<br>* *<br>* * | Photos     | Scrapbook           | Google<br>Photos | Laptop                | Andriod     |
| Sho      | oebox        | iPhone        | Forever<br>Artisan | Photo<br>Album   | Photoshop<br>Elements | * *<br>* *<br>* * | Desktop    | SD<br>Cards         | DSLR             | Snapfish              | Mac         |
| SI       | ides         | Folders       | Lightroom          | Laptop           | PC                    | * *<br>* *<br>* * | Shutterfly | Digi<br>Supplies    | Photo<br>Book    | Photoshop<br>Elements | iCloud      |
| D        | SLR          | Photo<br>Book | Forever            | Shutterfly       | Mac                   | * *<br>* *<br>* * | PC         | Slides              | Shoebox          | Forever               | Folders     |
|          | ome<br>ovies | Negatives     | Andriod            | SD<br>Cards      | Snapfish              | * *<br>* *<br>* * | DVDs       | Point<br>&<br>Shoot | Persnickety      | iPhone                | Lightroom   |
|          |              |               |                    | myfreebing       | jocards.com           | * *               |            |                     |                  | myfreebing            | jocards.com |