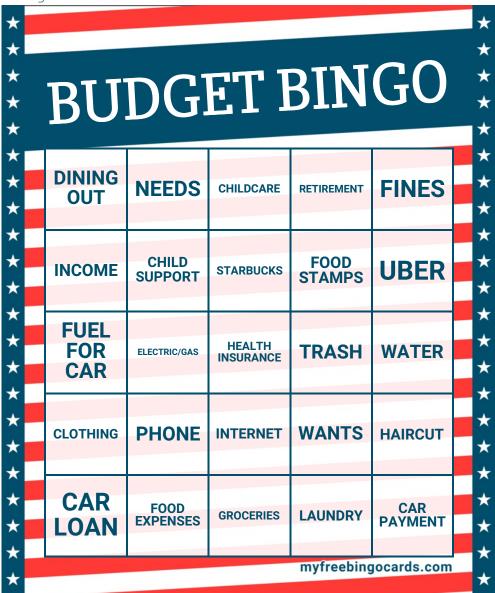

When you have called a word/number, tick it off on the second copy of the caller's card. You can use the second copy of the caller's card to check if a player has a winning card during a game.

| NEEDS            | WANTS              | FINES     | COURT               | CHILD<br>SUPPORT | FOOD<br>EXPENSES     | FOOD<br>STAMPS         |
|------------------|--------------------|-----------|---------------------|------------------|----------------------|------------------------|
| LAUNDRY          | RENT               | GROCERIES | ELECTRIC/GAS        | INSURANCE        | TRANSPORTATION       | UBER                   |
| INCOME           | MORTGAGE           | WATER     | TRASH               | PHONE            | INTERNET             | DINING<br>OUT          |
| CAR<br>PAYMENT   | FUEL<br>FOR<br>CAR | CHILDCARE | HEALTH<br>INSURANCE | CREDIT<br>CARD   | CAR<br>LOAN          | SAVINGS                |
| RETIREMENT       | SPENDING<br>MONEY  | CHARITY   | PARKING             | CLOTHING         | CLEANING<br>SUPPLIES | UNEXPECTED<br>EXPENSES |
| HYGIENE<br>ITEMS | HAIRCUT            | STARBUCKS |                     |                  |                      |                        |