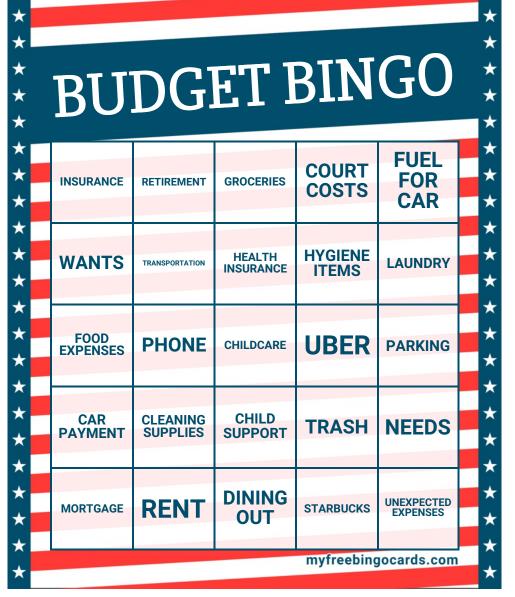

When you have called a word/number, tick it off on the second copy of the caller's card. You can use the second copy of the caller's card to check if a player has a winning card during a game.

| NEEDS            | WANTS              | FINES     | COURT               | CHILD<br>SUPPORT | FOOD<br>EXPENSES     | FOOD<br>STAMPS         |
|------------------|--------------------|-----------|---------------------|------------------|----------------------|------------------------|
| LAUNDRY          | RENT               | GROCERIES | ELECTRIC/GAS        | INSURANCE        | TRANSPORTATION       | UBER                   |
| INCOME           | MORTGAGE           | WATER     | TRASH               | PHONE            | INTERNET             | DINING<br>OUT          |
| CAR<br>PAYMENT   | FUEL<br>FOR<br>CAR | CHILDCARE | HEALTH<br>INSURANCE | CREDIT<br>CARD   | CAR<br>LOAN          | SAVINGS                |
| RETIREMENT       | SPENDING<br>MONEY  | CHARITY   | PARKING             | CLOTHING         | CLEANING<br>SUPPLIES | UNEXPECTED<br>EXPENSES |
| HYGIENE<br>ITEMS | HAIRCUT            | STARBUCKS |                     |                  |                      |                        |