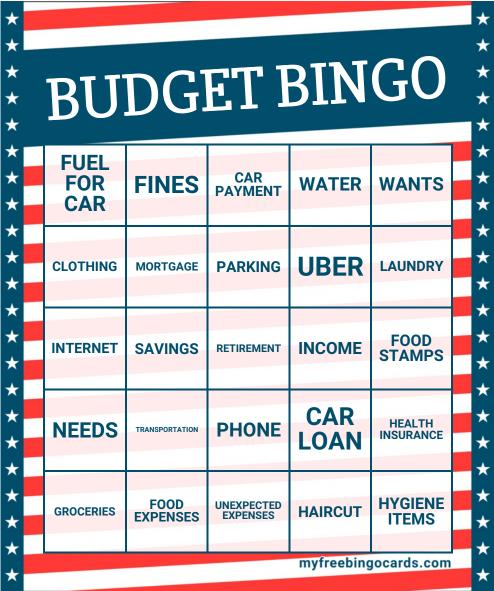

When you have called a word/number, tick it off on the second copy of the caller's card. You can use the second copy of the caller's card to check if a player has a winning card during a game.

| NEEDS            | WANTS              | FINES     | COURT               | CHILD<br>SUPPORT | FOOD<br>EXPENSES     | FOOD<br>STAMPS         |
|------------------|--------------------|-----------|---------------------|------------------|----------------------|------------------------|
| LAUNDRY          | RENT               | GROCERIES | ELECTRIC/GAS        | INSURANCE        | TRANSPORTATION       | UBER                   |
| INCOME           | MORTGAGE           | WATER     | TRASH               | PHONE            | INTERNET             | DINING<br>OUT          |
| CAR<br>PAYMENT   | FUEL<br>FOR<br>CAR | CHILDCARE | HEALTH<br>INSURANCE | CREDIT<br>CARD   | CAR<br>LOAN          | SAVINGS                |
| RETIREMENT       | SPENDING<br>MONEY  | CHARITY   | PARKING             | CLOTHING         | CLEANING<br>SUPPLIES | UNEXPECTED<br>EXPENSES |
| HYGIENE<br>ITEMS | HAIRCUT            | STARBUCKS |                     |                  |                      |                        |