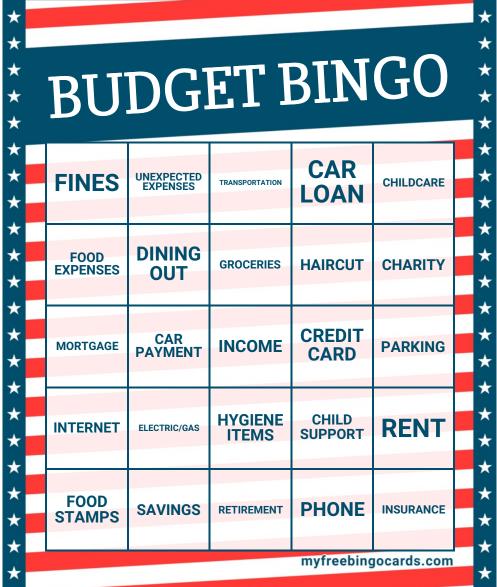

When you have called a word/number, tick it off on the second copy of the caller's card. You can use the second copy of the caller's card to check if a player has a winning card during a game.

| NEEDS            | WANTS              | FINES     | COURT               | CHILD<br>SUPPORT | FOOD<br>EXPENSES     | FOOD<br>STAMPS         |
|------------------|--------------------|-----------|---------------------|------------------|----------------------|------------------------|
| LAUNDRY          | RENT               | GROCERIES | ELECTRIC/GAS        | INSURANCE        | TRANSPORTATION       | UBER                   |
| INCOME           | MORTGAGE           | WATER     | TRASH               | PHONE            | INTERNET             | DINING<br>OUT          |
| CAR<br>PAYMENT   | FUEL<br>FOR<br>CAR | CHILDCARE | HEALTH<br>INSURANCE | CREDIT<br>CARD   | CAR<br>LOAN          | SAVINGS                |
| RETIREMENT       | SPENDING<br>MONEY  | CHARITY   | PARKING             | CLOTHING         | CLEANING<br>SUPPLIES | UNEXPECTED<br>EXPENSES |
| HYGIENE<br>ITEMS | HAIRCUT            | STARBUCKS |                     |                  |                      |                        |