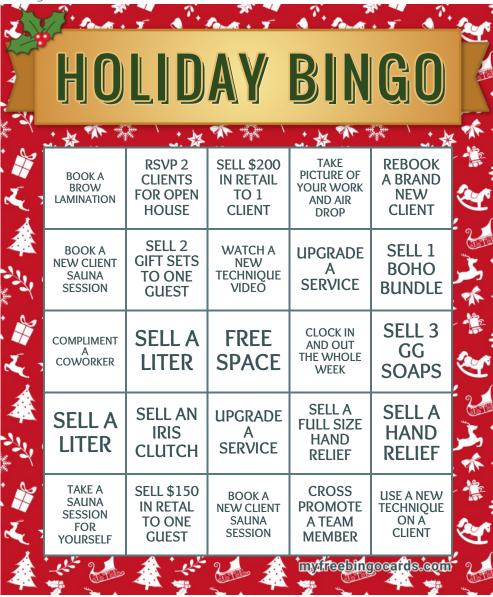

When you have called a word/number, tick it off on the second copy of the caller's card. You can use the second copy of the caller's card to check if a player has a winning card during a game.

| SELL A<br>LITER                        | SELL 3<br>GG<br>SOAPS                    | UPGRADE<br>A<br>SERVICE                    | SELL 2<br>GIFT SETS<br>TO ONE<br>GUEST   | SELL \$150<br>IN RETAL<br>TO ONE<br>GUEST | SELL A<br>LITER                                    | UPGRADE<br>A<br>SERVICE            |
|----------------------------------------|------------------------------------------|--------------------------------------------|------------------------------------------|-------------------------------------------|----------------------------------------------------|------------------------------------|
| SELL A<br>FULL SIZE<br>HAND<br>RELIEF  | CROSS<br>PROMOTE<br>A TEAM<br>MEMBER     | BOOK A NEW<br>CLIENT<br>SAUNA<br>SESSION   | BOOK A NEW<br>CLIENT<br>SAUNA<br>SESSION | CLOCK IN<br>AND OUT<br>THE WHOLE<br>WEEK  | SELL \$200<br>IN RETAIL<br>TO 1<br>CLIENT          | REBOOK A<br>BRAND<br>NEW<br>CLIENT |
| WATCH A<br>NEW<br>TECHNIQUE<br>VIDEO   | USE A NEW<br>TECHNIQUE<br>ON A<br>CLIENT | TAKE A<br>SAUNA<br>SESSION FOR<br>YOURSELF | SELL AN<br>IRIS<br>CLUTCH                | SELL 1<br>BOHO<br>BUNDLE                  | TAKE<br>PICTURE OF<br>YOUR WORK<br>AND AIR<br>DROP | BOOK A<br>BROW<br>LAMINATION       |
| RSVP 2<br>CLIENTS<br>FOR OPEN<br>HOUSE | COMPLIMENT<br>A COWORKER                 | SELL A<br>HAND<br>RELIEF                   |                                          |                                           |                                                    |                                    |