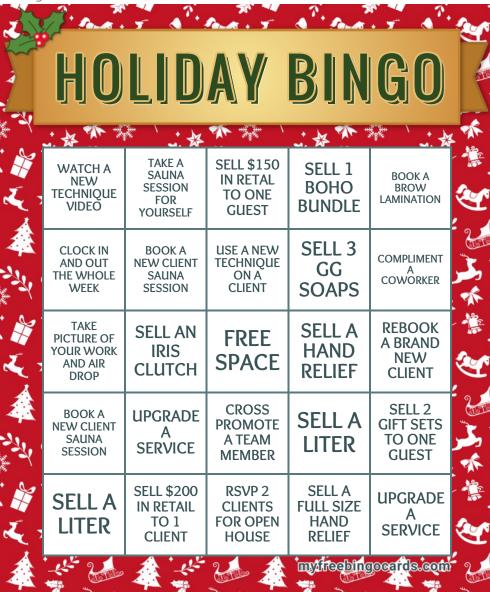

# **Bingo Caller's Card**

Use your Bingo Caller's Card to call the bingo and keep track of which words you have already called.

Print two copies of the caller's card. Cut one copy up, fold the squares in half, and put them in a hat. To call the bingo, pull a square out of the hat, unfold it and read it out.

When you have called a word/number, tick it off on the second copy of the caller's card. You can use the second copy of the caller's card to check if a player has a winning card during a game.

| SELL A<br>LITER                        | SELL 3<br>GG<br>SOAPS                    | UPGRADE<br>A<br>SERVICE                    | SELL 2<br>GIFT SETS<br>TO ONE<br>GUEST   | SELL \$150<br>IN RETAL<br>TO ONE<br>GUEST | SELL A<br>LITER                                    | UPGRADE<br>A<br>SERVICE            |
|----------------------------------------|------------------------------------------|--------------------------------------------|------------------------------------------|-------------------------------------------|----------------------------------------------------|------------------------------------|
| SELL A<br>FULL SIZE<br>HAND<br>RELIEF  | CROSS<br>PROMOTE<br>A TEAM<br>MEMBER     | BOOK A NEW<br>CLIENT<br>SAUNA<br>SESSION   | BOOK A NEW<br>CLIENT<br>SAUNA<br>SESSION | CLOCK IN<br>AND OUT<br>THE WHOLE<br>WEEK  | SELL \$200<br>IN RETAIL<br>TO 1<br>CLIENT          | REBOOK A<br>BRAND<br>NEW<br>CLIENT |
| WATCH A<br>NEW<br>TECHNIQUE<br>VIDEO   | USE A NEW<br>TECHNIQUE<br>ON A<br>CLIENT | TAKE A<br>SAUNA<br>SESSION FOR<br>YOURSELF | SELL AN<br>IRIS<br>CLUTCH                | SELL 1<br>BOHO<br>BUNDLE                  | TAKE<br>PICTURE OF<br>YOUR WORK<br>AND AIR<br>DROP | BOOK A<br>BROW<br>LAMINATION       |
| RSVP 2<br>CLIENTS<br>FOR OPEN<br>HOUSE | COMPLIMENT<br>A COWORKER                 | SELL A<br>HAND<br>RELIEF                   |                                          |                                           |                                                    |                                    |