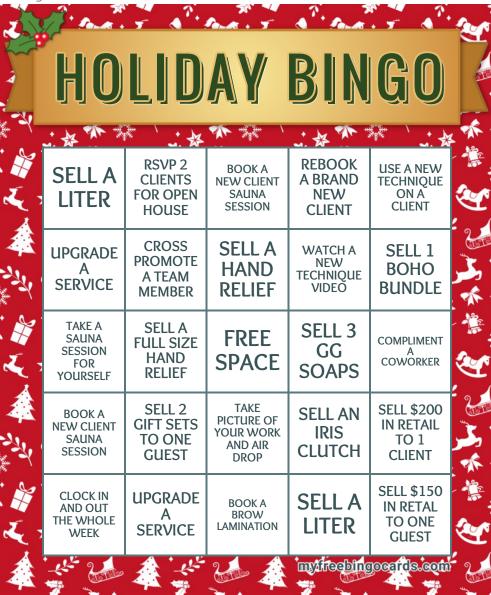

When you have called a word/number, tick it off on the second copy of the caller's card. You can use the second copy of the caller's card to check if a player has a winning card during a game.

| SELL A<br>LITER                        | SELL 3<br>GG<br>SOAPS                    | UPGRADE<br>A<br>SERVICE                    | SELL 2<br>GIFT SETS<br>TO ONE<br>GUEST   | SELL \$150<br>IN RETAL<br>TO ONE<br>GUEST | SELL A<br>LITER                                    | UPGRADE<br>A<br>SERVICE            |
|----------------------------------------|------------------------------------------|--------------------------------------------|------------------------------------------|-------------------------------------------|----------------------------------------------------|------------------------------------|
| SELL A<br>FULL SIZE<br>HAND<br>RELIEF  | CROSS<br>PROMOTE<br>A TEAM<br>MEMBER     | BOOK A NEW<br>CLIENT<br>SAUNA<br>SESSION   | BOOK A NEW<br>CLIENT<br>SAUNA<br>SESSION | CLOCK IN<br>AND OUT<br>THE WHOLE<br>WEEK  | SELL \$200<br>IN RETAIL<br>TO 1<br>CLIENT          | REBOOK A<br>BRAND<br>NEW<br>CLIENT |
| WATCH A<br>NEW<br>TECHNIQUE<br>VIDEO   | USE A NEW<br>TECHNIQUE<br>ON A<br>CLIENT | TAKE A<br>SAUNA<br>SESSION FOR<br>YOURSELF | SELL AN<br>IRIS<br>CLUTCH                | SELL 1<br>BOHO<br>BUNDLE                  | TAKE<br>PICTURE OF<br>YOUR WORK<br>AND AIR<br>DROP | BOOK A<br>BROW<br>LAMINATION       |
| RSVP 2<br>CLIENTS<br>FOR OPEN<br>HOUSE | COMPLIMENT<br>A COWORKER                 | SELL A<br>HAND<br>RELIEF                   |                                          |                                           |                                                    |                                    |