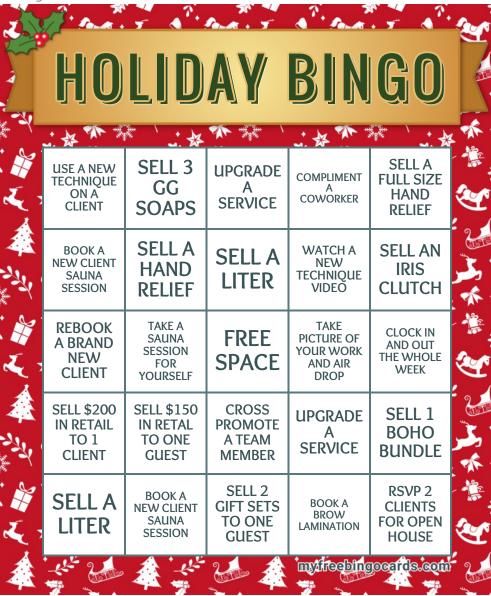

# **Bingo Caller's Card**

Use your Bingo Caller's Card to call the bingo and keep track of which words you have already called.

Print two copies of the caller's card. Cut one copy up, fold the squares in half, and put them in a hat. To call the bingo, pull a square out of the hat, unfold it and read it out.

When you have called a word/number, tick it off on the second copy of the caller's card. You can use the second copy of the caller's card to check if a player has a winning card during a game.

| SELL A<br>LITER                        | SELL 3<br>GG<br>SOAPS                    | UPGRADE<br>A<br>SERVICE                    | SELL 2<br>GIFT SETS<br>TO ONE<br>GUEST   | SELL \$150<br>IN RETAL<br>TO ONE<br>GUEST | SELL A<br>LITER                                    | UPGRADE<br>A<br>SERVICE            |
|----------------------------------------|------------------------------------------|--------------------------------------------|------------------------------------------|-------------------------------------------|----------------------------------------------------|------------------------------------|
| SELL A<br>FULL SIZE<br>HAND<br>RELIEF  | CROSS<br>PROMOTE<br>A TEAM<br>MEMBER     | BOOK A NEW<br>CLIENT<br>SAUNA<br>SESSION   | BOOK A NEW<br>CLIENT<br>SAUNA<br>SESSION | CLOCK IN<br>AND OUT<br>THE WHOLE<br>WEEK  | SELL \$200<br>IN RETAIL<br>TO 1<br>CLIENT          | REBOOK A<br>BRAND<br>NEW<br>CLIENT |
| WATCH A<br>NEW<br>TECHNIQUE<br>VIDEO   | USE A NEW<br>TECHNIQUE<br>ON A<br>CLIENT | TAKE A<br>SAUNA<br>SESSION FOR<br>YOURSELF | SELL AN<br>IRIS<br>CLUTCH                | SELL 1<br>BOHO<br>BUNDLE                  | TAKE<br>PICTURE OF<br>YOUR WORK<br>AND AIR<br>DROP | BOOK A<br>BROW<br>LAMINATION       |
| RSVP 2<br>CLIENTS<br>FOR OPEN<br>HOUSE | COMPLIMENT<br>A COWORKER                 | SELL A<br>HAND<br>RELIEF                   |                                          |                                           |                                                    |                                    |