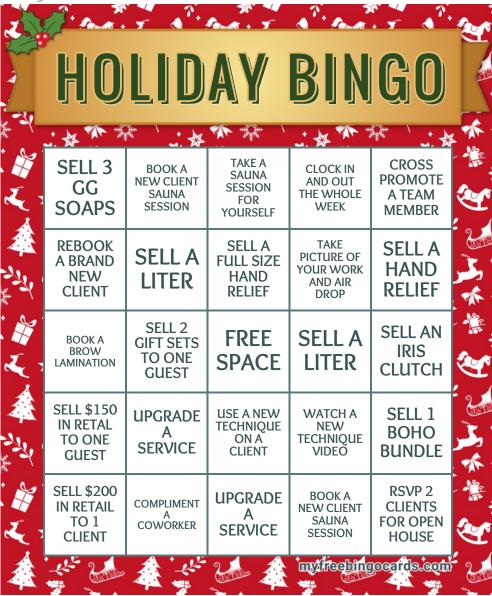

# **Bingo Caller's Card**

Use your Bingo Caller's Card to call the bingo and keep track of which words you have already called.

Print two copies of the caller's card. Cut one copy up, fold the squares in half, and put them in a hat. To call the bingo, pull a square out of the hat, unfold it and read it out.

When you have called a word/number, tick it off on the second copy of the caller's card. You can use the second copy of the caller's card to check if a player has a winning card during a game.

| SELL A<br>LITER                        | SELL 3<br>GG<br>SOAPS                    | UPGRADE<br>A<br>SERVICE                    | SELL 2<br>GIFT SETS<br>TO ONE<br>GUEST   | SELL \$150<br>IN RETAL<br>TO ONE<br>GUEST | SELL A<br>LITER                                    | UPGRADE<br>A<br>SERVICE            |
|----------------------------------------|------------------------------------------|--------------------------------------------|------------------------------------------|-------------------------------------------|----------------------------------------------------|------------------------------------|
| SELL A<br>FULL SIZE<br>HAND<br>RELIEF  | CROSS<br>PROMOTE<br>A TEAM<br>MEMBER     | BOOK A NEW<br>CLIENT<br>SAUNA<br>SESSION   | BOOK A NEW<br>CLIENT<br>SAUNA<br>SESSION | CLOCK IN<br>AND OUT<br>THE WHOLE<br>WEEK  | SELL \$200<br>IN RETAIL<br>TO 1<br>CLIENT          | REBOOK A<br>BRAND<br>NEW<br>CLIENT |
| WATCH A<br>NEW<br>TECHNIQUE<br>VIDEO   | USE A NEW<br>TECHNIQUE<br>ON A<br>CLIENT | TAKE A<br>SAUNA<br>SESSION FOR<br>YOURSELF | SELL AN<br>IRIS<br>CLUTCH                | SELL 1<br>BOHO<br>BUNDLE                  | TAKE<br>PICTURE OF<br>YOUR WORK<br>AND AIR<br>DROP | BOOK A<br>BROW<br>LAMINATION       |
| RSVP 2<br>CLIENTS<br>FOR OPEN<br>HOUSE | COMPLIMENT<br>A COWORKER                 | SELL A<br>HAND<br>RELIEF                   |                                          |                                           |                                                    |                                    |