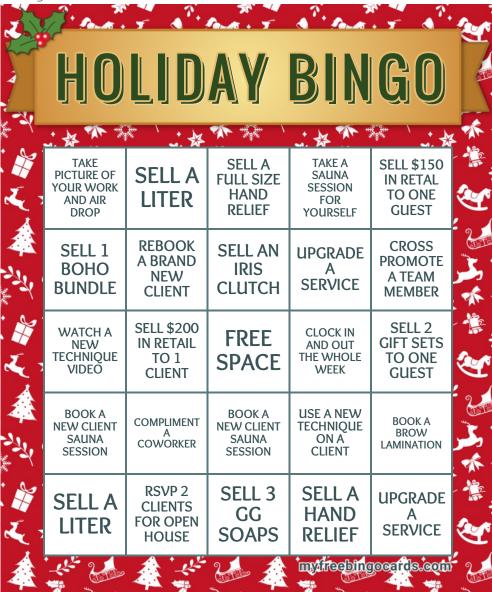

# **Bingo Caller's Card**

Use your Bingo Caller's Card to call the bingo and keep track of which words you have already called.

Print two copies of the caller's card. Cut one copy up, fold the squares in half, and put them in a hat. To call the bingo, pull a square out of the hat, unfold it and read it out.

When you have called a word/number, tick it off on the second copy of the caller's card. You can use the second copy of the caller's card to check if a player has a winning card during a game.

| SELL A<br>LITER                        | SELL 3<br>GG<br>SOAPS                    | UPGRADE<br>A<br>SERVICE                    | SELL 2<br>GIFT SETS<br>TO ONE<br>GUEST   | SELL \$150<br>IN RETAL<br>TO ONE<br>GUEST | SELL A<br>LITER                                    | UPGRADE<br>A<br>SERVICE            |
|----------------------------------------|------------------------------------------|--------------------------------------------|------------------------------------------|-------------------------------------------|----------------------------------------------------|------------------------------------|
| SELL A<br>FULL SIZE<br>HAND<br>RELIEF  | CROSS<br>PROMOTE<br>A TEAM<br>MEMBER     | BOOK A NEW<br>CLIENT<br>SAUNA<br>SESSION   | BOOK A NEW<br>CLIENT<br>SAUNA<br>SESSION | CLOCK IN<br>AND OUT<br>THE WHOLE<br>WEEK  | SELL \$200<br>IN RETAIL<br>TO 1<br>CLIENT          | REBOOK A<br>BRAND<br>NEW<br>CLIENT |
| WATCH A<br>NEW<br>TECHNIQUE<br>VIDEO   | USE A NEW<br>TECHNIQUE<br>ON A<br>CLIENT | TAKE A<br>SAUNA<br>SESSION FOR<br>YOURSELF | SELL AN<br>IRIS<br>CLUTCH                | SELL 1<br>BOHO<br>BUNDLE                  | TAKE<br>PICTURE OF<br>YOUR WORK<br>AND AIR<br>DROP | BOOK A<br>BROW<br>LAMINATION       |
| RSVP 2<br>CLIENTS<br>FOR OPEN<br>HOUSE | COMPLIMENT<br>A COWORKER                 | SELL A<br>HAND<br>RELIEF                   |                                          |                                           |                                                    |                                    |