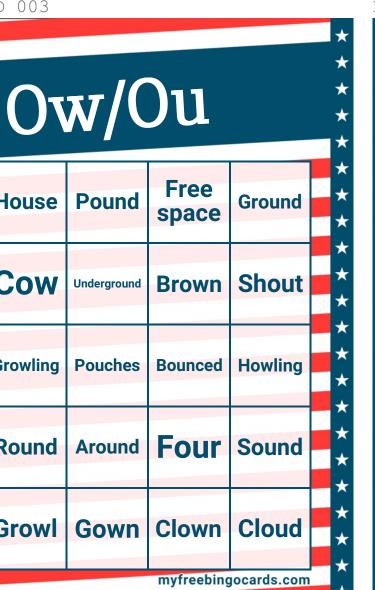

|  |  |  |  |
| * * *   | Pouches              | Brown   | Growl  | Cow         | Howl          | * * * * .   |  |  |  |  |
| * * * * | Gown                 | Howling | Pound  | House       | Clown         | * * * *     |  |  |  |  |
| × * * * | Round                | Crowd   | Shout  | Bounced     | Sound         | ×<br>*<br>* |  |  |  |  |
| ^ * * * | Four                 | Around  | Ground | Underground | Free<br>space | * * *       |  |  |  |  |
| * * *   | Crown                | Cloud   | Loud   | Growling    | Scowling      | *<br>*      |  |  |  |  |
| *       | myfreebingocards.com |         |        |             |               |             |  |  |  |  |



Loud

Scowling

Crowd

Crown

How

House

Cow

Growling

Round

Growl

**Pound** 

Underground

**Pouches** 





















































Gown

Crown

**Growling** 

Loud

Howl

**Brown** 

**Bounced** 

House

Pound

**Howling** 

Ow/Ou

Scowling

Cloud

Underground

Round

**Pouches** 

**Around** 

Ground

Free

space

\*



Bingo Card ID 030 Ow/Ou How **Shout** Crown **Bounced** Crowd Cow House Round Gown Sound Clown Growl **Pouches** Growling **Brown** Free Pound Loud Cloud **Ground** space Four **Around** Scowling Howling Underground myfreebingocards.com