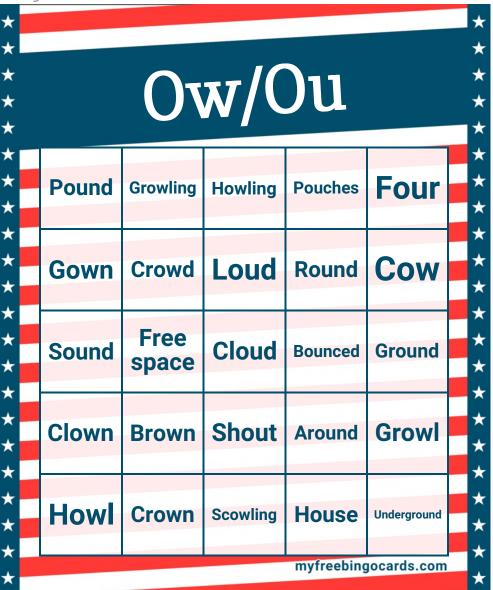

-|-------------|--|--|--|--|
| * * * * | Ow/Ou                |         |        |             |               |             |  |  |  |  |
| * * *   | Pouches              | Brown   | Growl  | Cow         | Howl          | * * * * .   |  |  |  |  |
| * * * * | Gown                 | Howling | Pound  | House       | Clown         | * * * *     |  |  |  |  |
| × * * * | Round                | Crowd   | Shout  | Bounced     | Sound         | ×<br>*<br>* |  |  |  |  |
| ^ * * * | Four                 | Around  | Ground | Underground | Free<br>space | * * *       |  |  |  |  |
| * * *   | Crown                | Cloud   | Loud   | Growling    | Scowling      | *<br>*      |  |  |  |  |
| *       | myfreebingocards.com |         |        |             |               |             |  |  |  |  |



Loud

Scowling

Crowd

Crown

How

House

Cow

Growling

Round

Growl

**Pound** 

Underground

**Pouches** 





















































Gown

Crown

**Growling** 

Loud

Howl

**Brown** 

**Bounced** 

House

Pound

**Howling** 

Ow/Ou

Scowling

Cloud

Underground

Round

**Pouches** 

**Around** 

Ground

Free

space

\*



Bingo Card ID 030 Ow/Ou How **Shout** Crown **Bounced** Crowd Cow House Round Gown Sound Clown Growl **Pouches** Growling **Brown** Free Pound Loud Cloud **Ground** space Four **Around** Scowling Howling Underground myfreebingocards.com