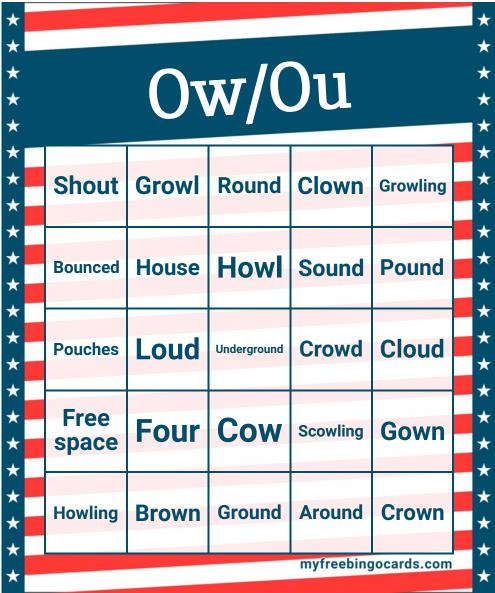

|  |  |  |  |
| * * *   | Pouches              | Brown   | Growl  | Cow         | Howl          | * * * * .   |  |  |  |  |
| * * * * | Gown                 | Howling | Pound  | House       | Clown         | * * * *     |  |  |  |  |
| × * * * | Round                | Crowd   | Shout  | Bounced     | Sound         | ×<br>*<br>* |  |  |  |  |
| ^ * * * | Four                 | Around  | Ground | Underground | Free<br>space | * * *       |  |  |  |  |
| * * *   | Crown                | Cloud   | Loud   | Growling    | Scowling      | *<br>*      |  |  |  |  |
| *       | myfreebingocards.com |         |        |             |               |             |  |  |  |  |



Loud

Scowling

Crowd

Crown

How

House

Cow

Growling

Round

Growl

**Pound** 

Underground

**Pouches** 





















































Gown

Crown

**Growling** 

Loud

Howl

**Brown** 

**Bounced** 

House

Pound

**Howling** 

Ow/Ou

Scowling

Cloud

Underground

Round

**Pouches** 

**Around** 

Ground

Free

space

\*



Bingo Card ID 030 Ow/Ou How **Shout** Crown **Bounced** Crowd Cow House Round Gown Sound Clown Growl **Pouches** Growling **Brown** Free Pound Loud Cloud **Ground** space Four **Around** Scowling Howling Underground myfreebingocards.com