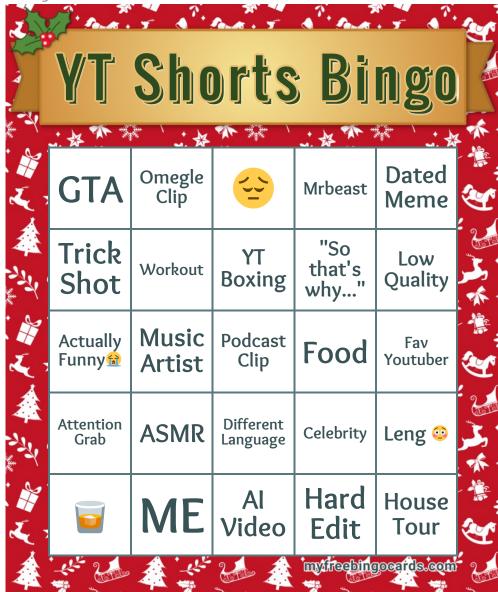

## **YT Shorts Bingo**

myfreebingocards.com

## Play

Once you've checked they are printing correctly, print off your bingo cards and start playing! On the next page you will find the "Bingo Caller's Card" - this is used to call the bingo and keep track of which words have been called. Your bingo cards start on Page 3.