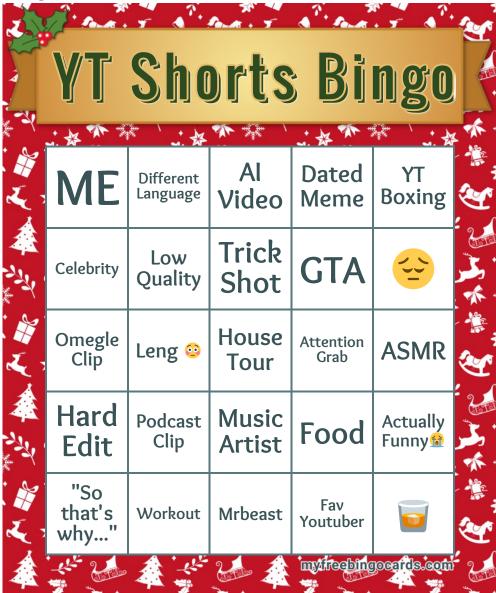

## **YT Shorts Bingo**

myfreebingocards.com

## Play

Once you've checked they are printing correctly, print off your bingo cards and start playing! On the next page you will find the "Bingo Caller's Card" - this is used to call the bingo and keep track of which words have been called. Your bingo cards start on Page 3.