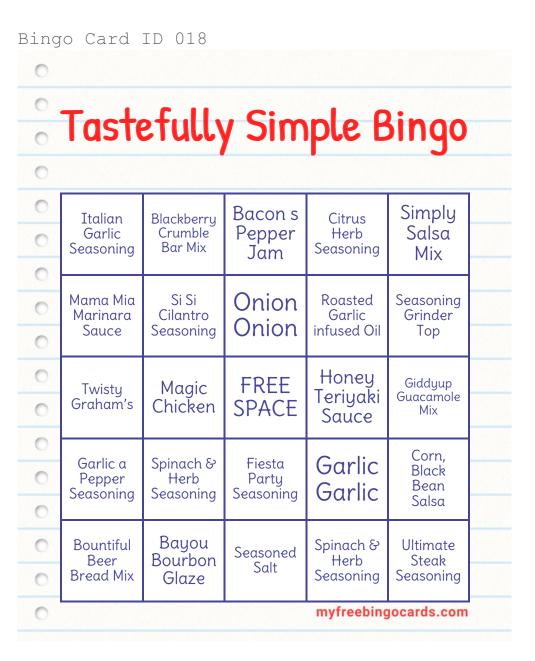

| Roasted            |
| 0    | Seasoned<br>Salt     | Italian<br>Garlic<br>Seasoning | Bountiful<br>Beer<br>Bread Mix | Spinach &<br>Herb<br>Seasoning | Garlic<br>infused  |
| 0    |                      | Seusoning                      |                                | Seusoning                      | Oil                |
| 0    | Seasoning<br>Grinder | Si Si<br>Cilantro              | Twisty                         | Bayou<br>Bourbon               | Fiesta<br>Party    |
| 0    | Top                  | Seasoning                      | Graham's                       | Glaze                          | Seasoning          |
| 0    |                      |                                |                                | myfreebing                     | jocards.com        |



| ing | o Card             | ID 019             |                   |                       |                              |
|-----|--------------------|--------------------|-------------------|-----------------------|------------------------------|
| 0   |                    |                    |                   |                       |                              |
| 0   |                    | C 11               | <b>C</b> .        |                       |                              |
| 0   | Taste              | etully             | J SIM             | ple E                 | singo                        |
| 0   |                    |                    |                   |                       |                              |
| 0   | Fiesta             | Honey