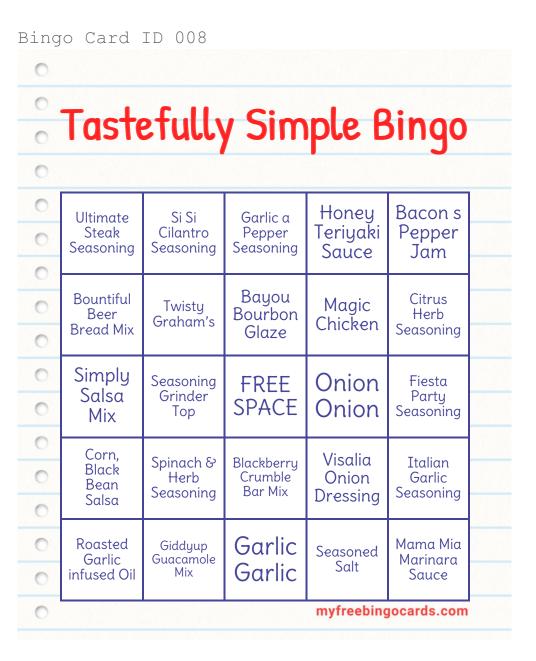

| Seasoned<br>Salt                | Corn,<br>Black<br>Bean<br>Salsa | Italian<br>Garlic<br>Seasoning |
| 0   | Fiesta<br>Party<br>Seasoning | Seasoning<br>Grinder<br>Top    | FREE<br>SPACE                   | Honey<br>Teriyaki<br>Sauce      | Bayou<br>Bourbon<br>Glaze      |
| 0 0 | Onion<br>Onion               | Magic<br>Chicken               | Mama Mia<br>Marinara<br>Sauce   | Giddyup<br>Guacamole<br>Mix     | Bacon s<br>Pepper<br>Jam       |
| 0   | Twisty<br>Graham's           | Si Si<br>Cilantro<br>Seasoning | Garlic a<br>Pepper<br>Seasoning | Citrus<br>Herb<br>Seasoning     | Spinach &<br>Herb<br>Seasoning |
| 0   |                              |                                |                                 | myfreebing                      | jocards.com                    |



| Bing | o Card              | ID 009            |                   |                                  |                                |  |
|------|---------------------|-------------------|-------------------|----------------------------------|--------------------------------|--|
| 0    |                     |                   |                   |                                  |                                |  |
| 0    | Task                | <b>.</b>          | Cier              |                                  |                                |  |
| 0    | Taste               | etully            | JIM               | pie e                            | singo                          |  |
| 0    |                     |                   |                   |