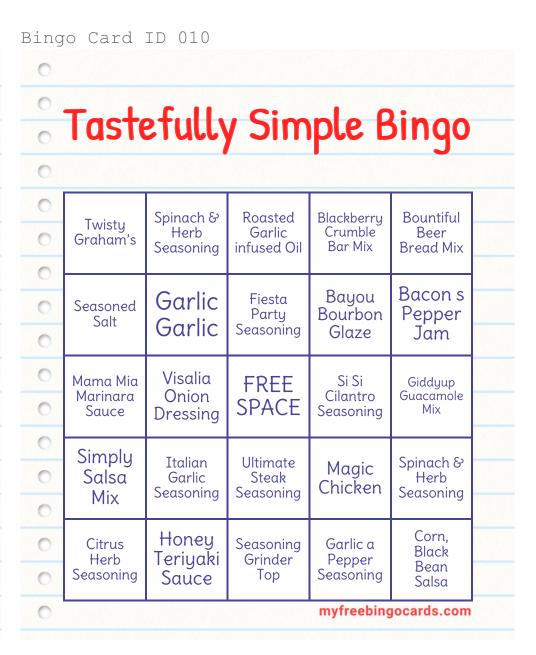

|                                  |                                |  |
| 0    | Seasoned<br>Salt    | Spinach &<br>Herb | Garlic<br>Garlic  | Roasted<br>Garlic<br>infused Oil | Bountiful<br>Beer<br>Bread Mix |  |
| 0    |                     | Seasoning         | Gunic             | infused Oli                      | Bread MIX                      |  |
| 0    | Honey<br>Teriyaki   | Bacon s<br>Pepper | Simply<br>Salsa   | Blackberry<br>Crumble            | Visalia<br>Onion               |  |
| 0    | Sauce               | Jam               | Mix               | Bar Mix                          | Dressing                       |  |
| 0    |                     |                   |                   | myfreebing                       | jocards.com                    |  |



| Bing | o Card             | ID 011             |                       |                       |                                |
|------|--------------------|--------------------|-----------------------|-----------------------|--------------------------------|
| 0    |                    |                    |                       |                       |                                |
| 0    | Tech               |                    | . Cim                 |                       |                                |
| 0    | Idsie              | eruity             |                       | ple B                 | oingo                          |
| 0    |                    |                    |                       |                       |                                |
| 0