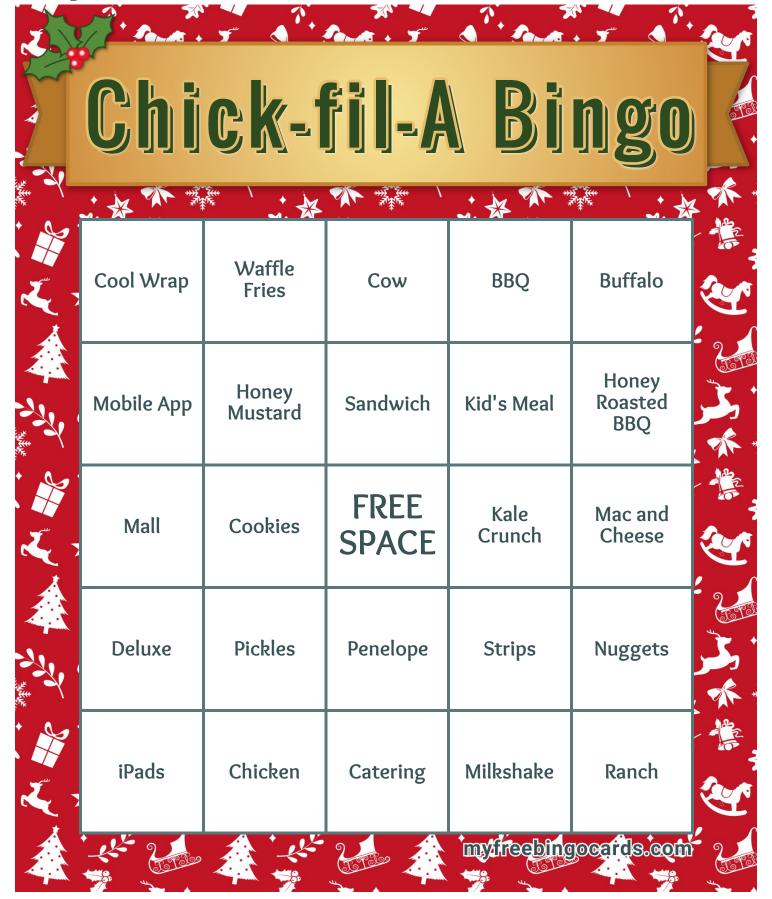

# **Chick-fil-A Bingo**

When you have called a word/number, tick it off on the second copy of the caller's card. You can use the second copy of the caller's card to check if a player has a winning card during a game.

| Nuggets                 | Cow        | Waffle<br>Fries | Milkshake      | Sandwich         | My<br>Pleasure    | Drive Thru        |
|-------------------------|------------|-----------------|----------------|------------------|-------------------|-------------------|
| Mall                    | Catering   | Minis           | CFA Sauce      | Chicken          | Salads            | Penelope          |
| Henny<br>Penny          | Mobile App | Sweet Tea       | Lemonade       | iPads            | Pickles           | Mac and<br>Cheese |
| Cookies                 | Brownies   | Polynesian      | BBQ            | Honey<br>Mustard | Sriracha          | Ranch             |
| Honey<br>Roasted<br>BBQ | Buffalo    | Catering        | Kale<br>Crunch | Fruit Cup        | Frosted<br>Coffee | Biscuits          |
| Ice Dream               | Cool Wrap  | Deluxe          | Strips         | Kid's Meal       |                   |                   |