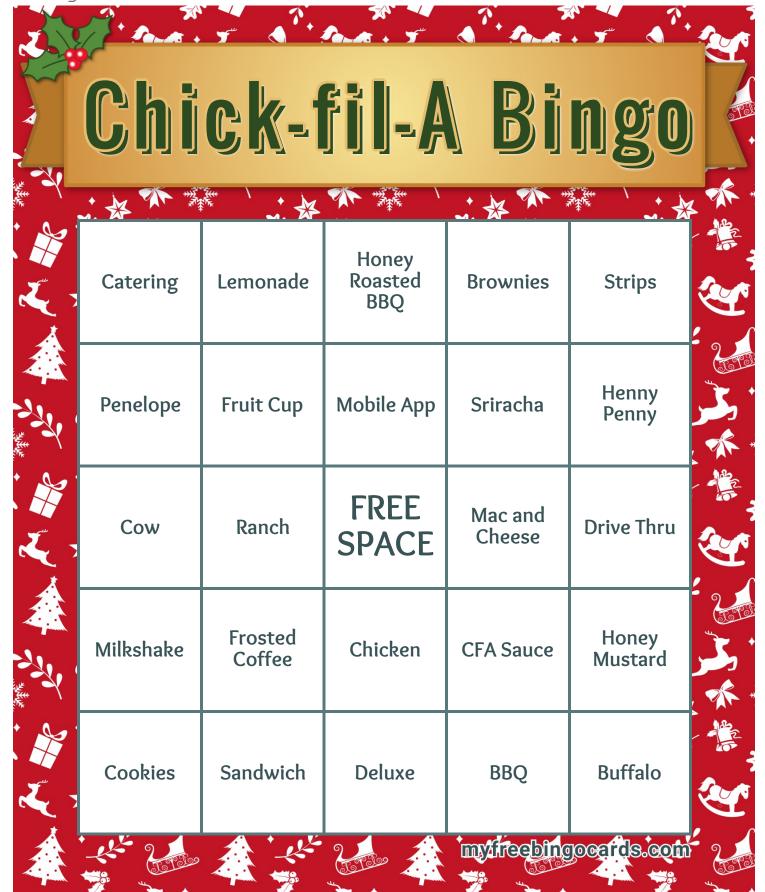

# **Chick-fil-A Bingo**

When you have called a word/number, tick it off on the second copy of the caller's card. You can use the second copy of the caller's card to check if a player has a winning card during a game.

| Nuggets                 | Cow        | Waffle<br>Fries | Milkshake      | Sandwich         | My<br>Pleasure    | Drive Thru        |
|-------------------------|------------|-----------------|----------------|------------------|-------------------|-------------------|
| Mall                    | Catering   | Minis           | CFA Sauce      | Chicken          | Salads            | Penelope          |
| Henny<br>Penny          | Mobile App | Sweet Tea       | Lemonade       | iPads            | Pickles           | Mac and<br>Cheese |
| Cookies                 | Brownies   | Polynesian      | BBQ            | Honey<br>Mustard | Sriracha          | Ranch             |
| Honey<br>Roasted<br>BBQ | Buffalo    | Catering        | Kale<br>Crunch | Fruit Cup        | Frosted<br>Coffee | Biscuits          |
| Ice Dream               | Cool Wrap  | Deluxe          | Strips         | Kid's Meal       |                   |                   |