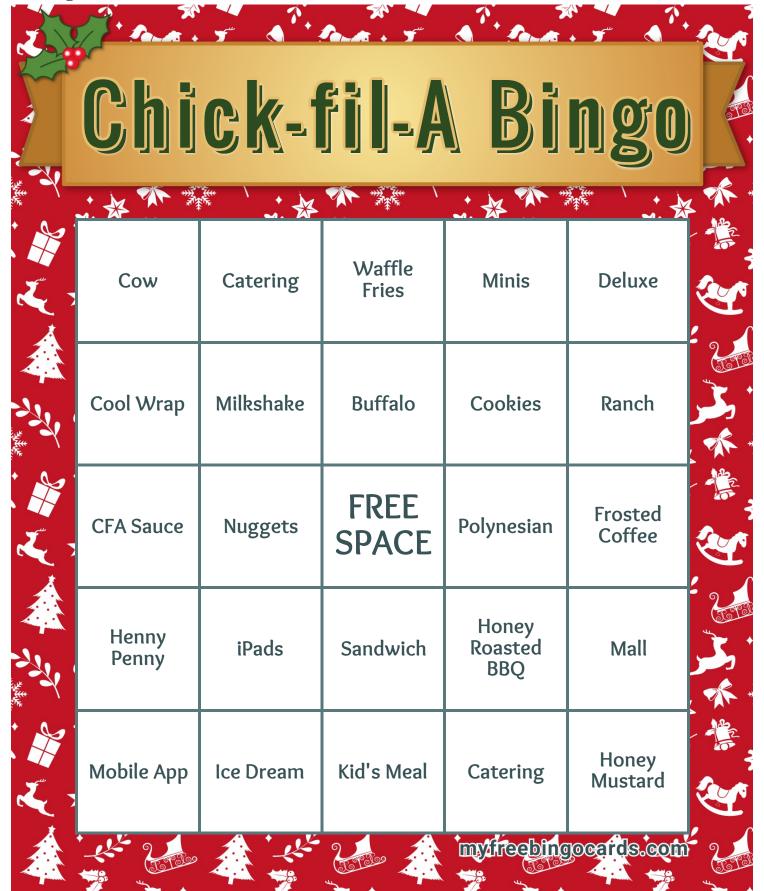

# **Chick-fil-A Bingo**

When you have called a word/number, tick it off on the second copy of the caller's card. You can use the second copy of the caller's card to check if a player has a winning card during a game.

| Nuggets                 | Cow        | Waffle<br>Fries | Milkshake      | Sandwich         | My<br>Pleasure    | Drive Thru        |
|-------------------------|------------|-----------------|----------------|------------------|-------------------|-------------------|
| Mall                    | Catering   | Minis           | CFA Sauce      | Chicken          | Salads            | Penelope          |
| Henny<br>Penny          | Mobile App | Sweet Tea       | Lemonade       | iPads            | Pickles           | Mac and<br>Cheese |
| Cookies                 | Brownies   | Polynesian      | BBQ            | Honey<br>Mustard | Sriracha          | Ranch             |
| Honey<br>Roasted<br>BBQ | Buffalo    | Catering        | Kale<br>Crunch | Fruit Cup        | Frosted<br>Coffee | Biscuits          |
| Ice Dream               | Cool Wrap  | Deluxe          | Strips         | Kid's Meal       |                   |                   |