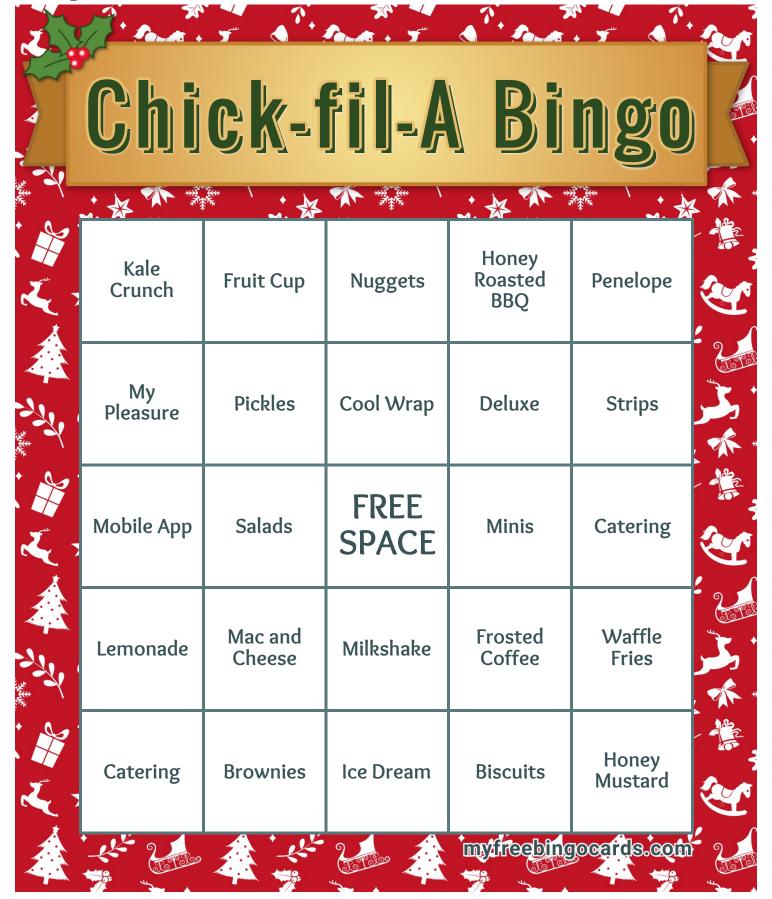

| Ch       | jck-1             | <b>fil-</b>   | Bi                      | ngo            |
|----------|-------------------|---------------|-------------------------|----------------|
| iPads    | Cool Wrap         | Milkshake     | CFA Sauce               | Nuggets        |
| Deluxe   | Frosted<br>Coffee | Polynesian    | Kale<br>Crunch          | Buffalo        |
| Sandwich | n Fruit Cup       | FREE<br>SPACE | Honey<br>Roasted<br>BBQ | Cow            |
| Salads   | Catering          | Sweet Tea     | Lemonade                | Mobile App     |
| Strips   | BBQ               | Drive Thru    | Honey<br>Mustard        | Henny<br>Penny |