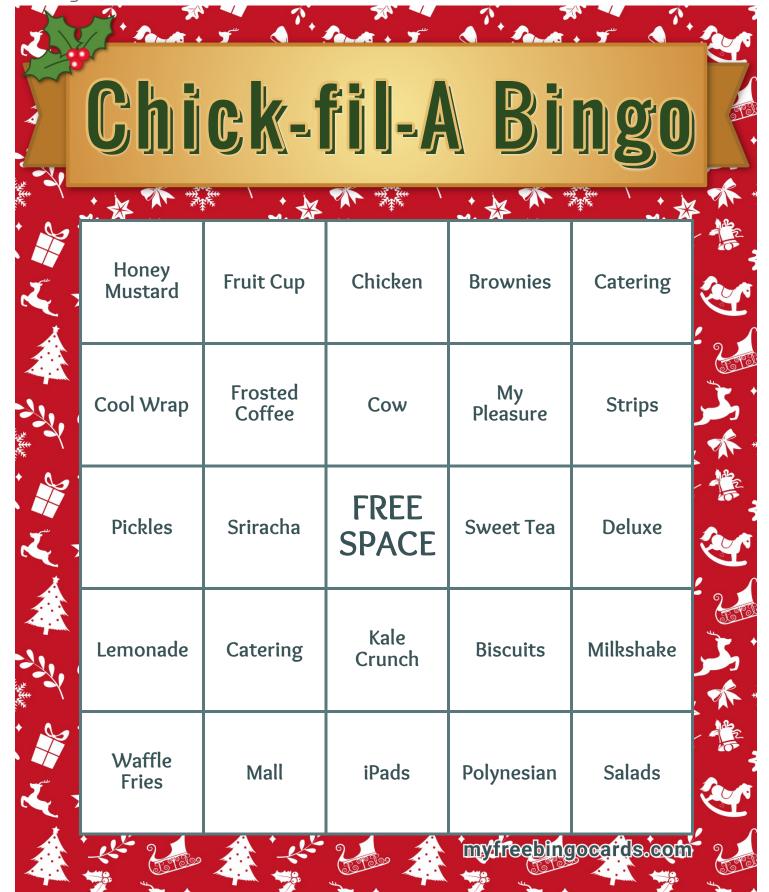

# **Chick-fil-A Bingo**

| Chi            | ck-1              | <b>fil-</b>             | Bi             | ngo             |
|----------------|-------------------|-------------------------|----------------|-----------------|
| Kale<br>Crunch | Frosted<br>Coffee | Honey<br>Mustard        | Minis          | Polynesian      |
| Ice Dream      | Cookies           | Cow                     | Sweet Tea      | Waffle<br>Fries |
| Sandwich       | Catering          | FREE<br>SPACE           | My<br>Pleasure | Kid's Meal      |
| Catering       | Salads            | Honey<br>Roasted<br>BBQ | Mall           | iPads           |
| Penelope       | Mobile App        | Ranch                   | Cool Wrap      | Buffalo         |