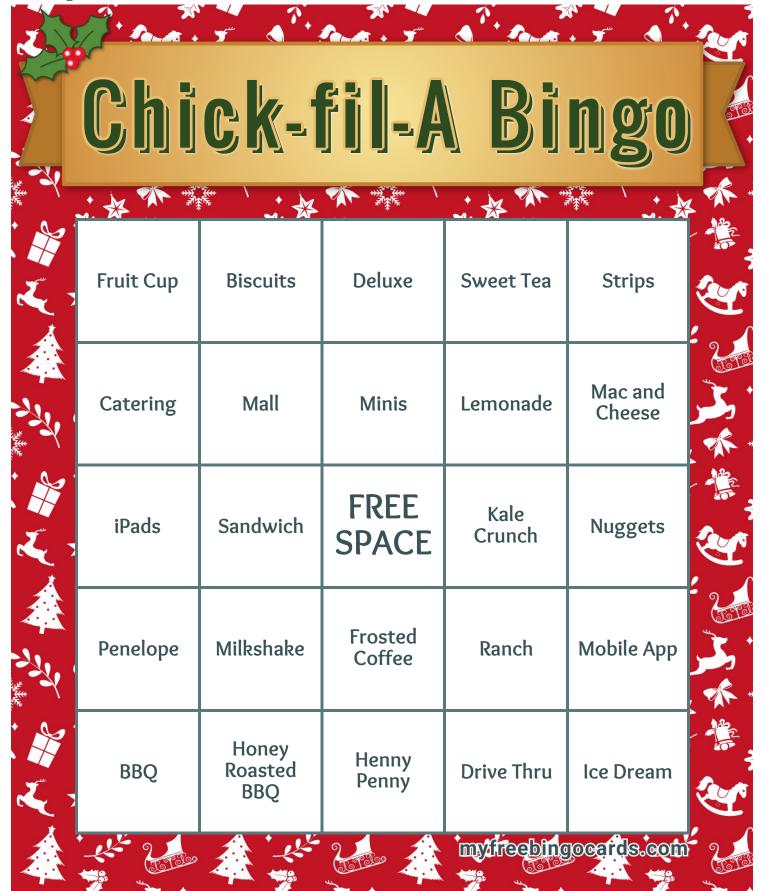

# **Chick-fil-A Bingo**

| Chi     | ck-1              | <b>Fil-</b>     | Bi             |           |
|---------|-------------------|-----------------|----------------|-----------|
| iPads   | Penelope          | Cow             | Brownies       | Salads    |
| Minis   | Lemonade          | Waffle<br>Fries | Mobile App     | Sweet Tea |
| Pickles | Nuggets           | FREE<br>SPACE   | BBQ            | CFA Sauce |
| Chicken | Biscuits          | Strips          | Sandwich       | Deluxe    |
| Buffalo | Frosted<br>Coffee | Cookies         | My<br>Pleasure | Fruit Cup |