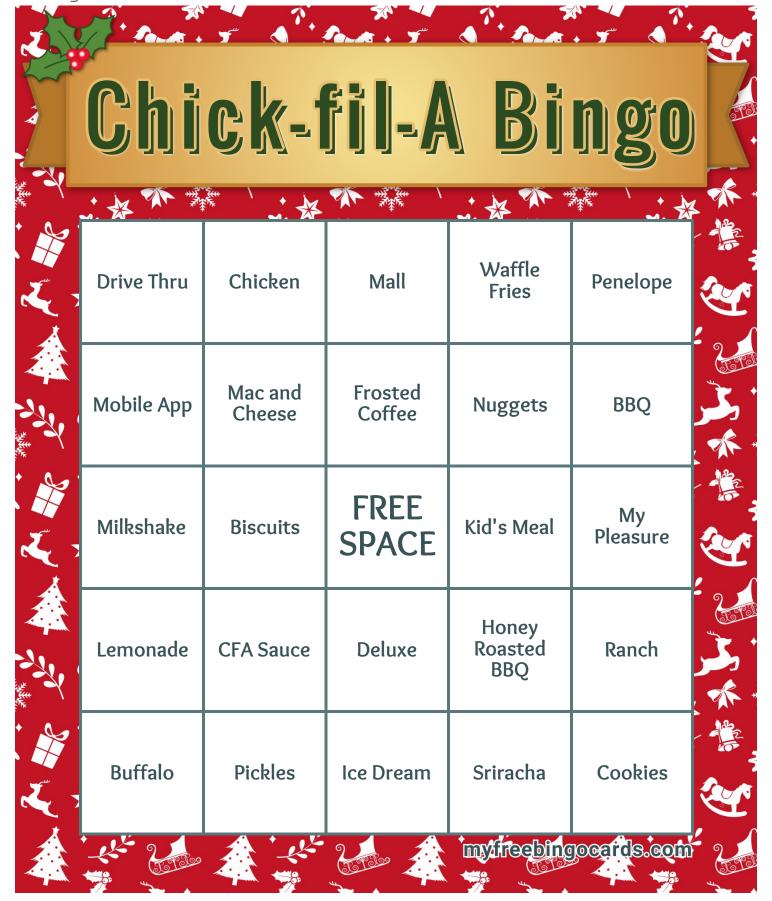

| Deluxe         | Cow       |

| Chi            | ck-i      |                | Bi                      | ngo               |
|----------------|-----------|----------------|-------------------------|-------------------|
| Kid's Meal     | Nuggets   | Henny<br>Penny | Fruit Cup               | Chicken           |
| Strips         | Ranch     | Ice Dream      | Honey<br>Roasted<br>BBQ | Mac and<br>Cheese |
| Drive Thru     | Minis     | FREE<br>SPACE  | Biscuits                | Mobile App        |
| CFA Sauce      | Sandwich  | Salads         | Catering                | Buffalo           |
| My<br>Pleasure | Cool Wrap | Mall           | Milkshake               | Sriracha          |
|                |           |                | my/freebing             | poerids.com       |















| Chi     | ck-1              | <b>Fil-</b>     | Bi             |           |
|---------|-------------------|-----------------|----------------|-----------|
| iPads   | Penelope          | Cow             | Brownies       | Salads    |
| Minis   | Lemonade          | Waffle<br>Fries | Mobile App     | Sweet Tea |
| Pickles | Nuggets           | FREE<br>SPACE   | BBQ            | CFA Sauce |
| Chicken | Biscuits          | Strips          | Sandwich       | Deluxe    |
| Buffalo | Frosted<br>Coffee | Cookies         | My<br>Pleasure | Fruit Cup |