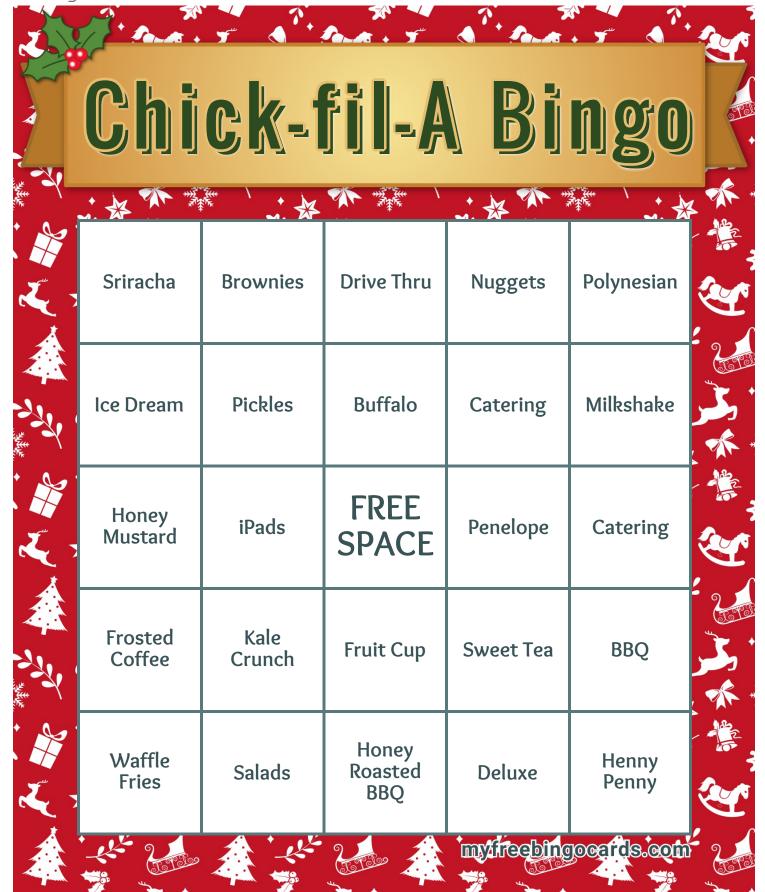

|   | Chi            | ck-1       | f <b>i]-</b> ,   | Bj             | ngo       |
|---|----------------|------------|------------------|----------------|-----------|
|   | Kid's Meal     | Catering   | Penelope         | Frosted Coffee | Fruit Cup |
| * | iPads          | BBQ        | Honey<br>Mustard | Henny<br>Penny | Chicken   |
|   | My<br>Pleasure | Drive Thru | FREE<br>SPACE    | Brownies       | Milkshake |
| ~ | Strips         | Salads     | Sriracha         | Mobile App     | Pickles   |
|   | Sweet Tea      | Lemonade   | Cookies          | Deluxe         | Cow       |