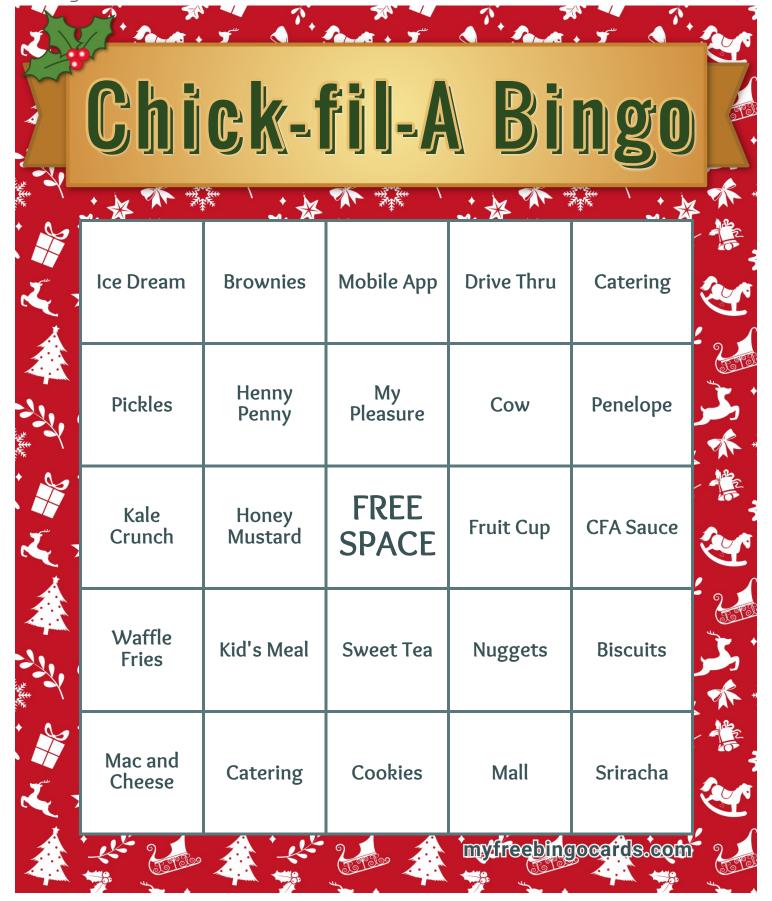

| Chi            | ck-1              | <b>fil-</b>             | Bi             | ngo             |
|----------------|-------------------|-------------------------|----------------|-----------------|
| Kale<br>Crunch | Frosted<br>Coffee | Honey<br>Mustard        | Minis          | Polynesian      |
| Ice Dream      | Cookies           | Cow                     | Sweet Tea      | Waffle<br>Fries |
| Sandwich       | Catering          | FREE<br>SPACE           | My<br>Pleasure | Kid's Meal      |
| Catering       | Salads            | Honey<br>Roasted<br>BBQ | Mall           | iPads           |
| Penelope       | Mobile App        | Ranch                   | Cool Wrap      | Buffalo         |