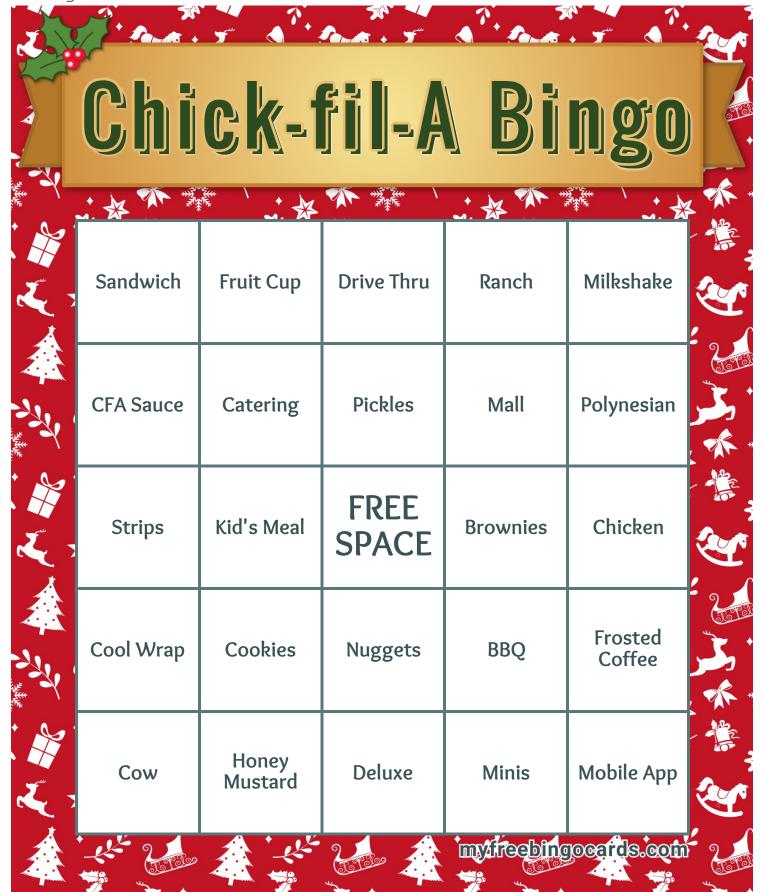

# **Chick-fil-A Bingo**

| Chi                     | ck-1     |               | Bi               | ngo            |
|-------------------------|----------|---------------|------------------|----------------|
| Mall                    | Buffalo  | Kid's Meal    | Henny<br>Penny   | Nuggets        |
| Milkshake               | Penelope | Ranch         | Sriracha         | Kale<br>Crunch |
| Chicken                 | Salads   | FREE<br>SPACE | Honey<br>Mustard | Pickles        |
| Mobile App              | Strips   | Deluxe        | Catering         | Minis          |
| Honey<br>Roasted<br>BBQ | Biscuits | Fruit Cup     | Cow              | Catering       |