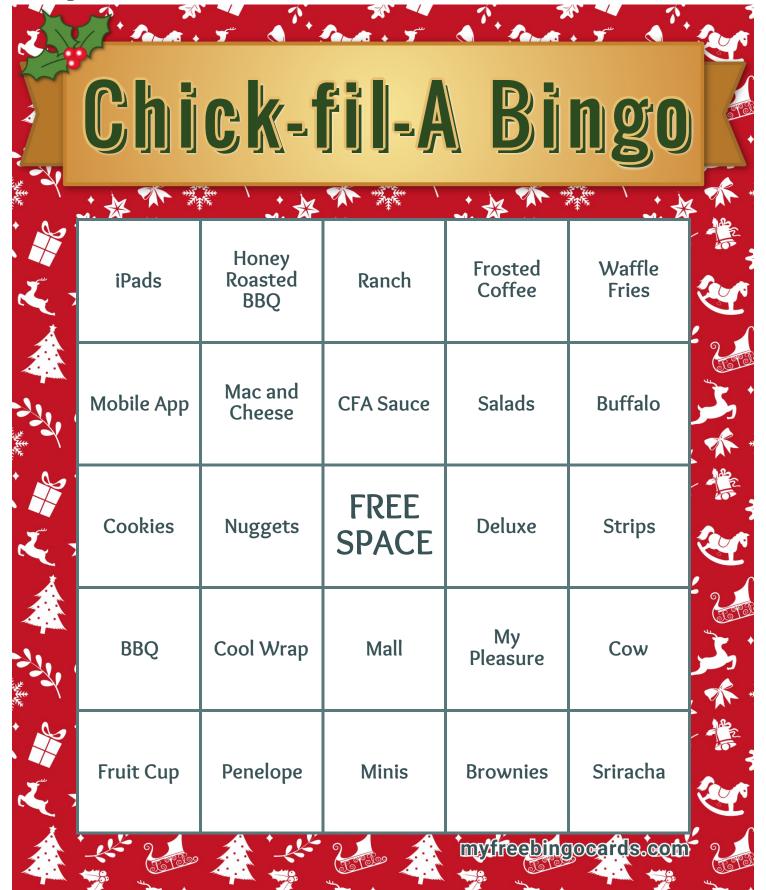

| Deluxe         | Cow       |

| Chi            | ck-i      |                | Bi                      | ngo               |
|----------------|-----------|----------------|-------------------------|-------------------|
| Kid's Meal     | Nuggets   | Henny<br>Penny | Fruit Cup               | Chicken           |
| Strips         | Ranch     | Ice Dream      | Honey<br>Roasted<br>BBQ | Mac and<br>Cheese |
| Drive Thru     | Minis     | FREE<br>SPACE  | Biscuits                | Mobile App        |
| CFA Sauce      | Sandwich  | Salads         | Catering                | Buffalo           |
| My<br>Pleasure | Cool Wrap | Mall           | Milkshake               | Sriracha          |
|                |           |                | my/freebing             | poerids.com       |















| Chi     | ck-1              | <b>Fil-</b>     | Bi             |           |
|---------|-------------------|-----------------|----------------|-----------|
| iPads   | Penelope          | Cow             | Brownies       | Salads    |
| Minis   | Lemonade          | Waffle<br>Fries | Mobile App     | Sweet Tea |
| Pickles | Nuggets           | FREE<br>SPACE   | BBQ            | CFA Sauce |
| Chicken | Biscuits          | Strips          | Sandwich       | Deluxe    |
| Buffalo | Frosted<br>Coffee | Cookies         | My<br>Pleasure | Fruit Cup |