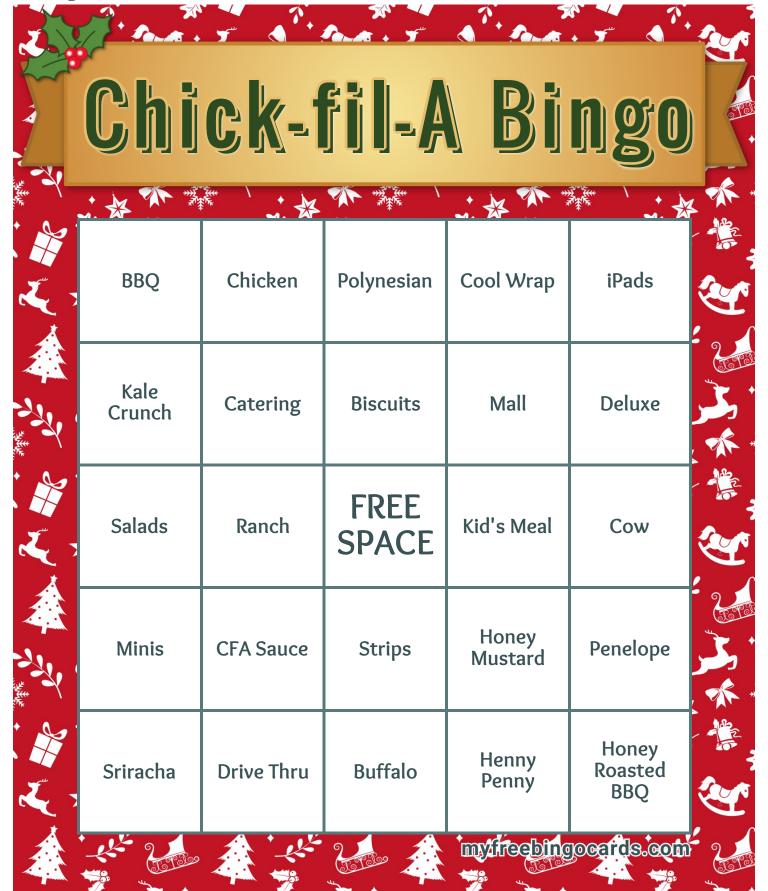

| Deluxe         | Cow       |

| Chi            | ck-i      |                | Bi                      | ngo               |
|----------------|-----------|----------------|-------------------------|-------------------|
| Kid's Meal     | Nuggets   | Henny<br>Penny | Fruit Cup               | Chicken           |
| Strips         | Ranch     | Ice Dream      | Honey<br>Roasted<br>BBQ | Mac and<br>Cheese |
| Drive Thru     | Minis     | FREE<br>SPACE  | Biscuits                | Mobile App        |
| CFA Sauce      | Sandwich  | Salads         | Catering                | Buffalo           |
| My<br>Pleasure | Cool Wrap | Mall           | Milkshake               | Sriracha          |
|                |           |                | my/freebing             | poerids.com       |















| Chi     | ck-1              | <b>Fil-</b>     | Bi             |           |
|---------|-------------------|-----------------|----------------|-----------|
| iPads   | Penelope          | Cow             | Brownies       | Salads    |
| Minis   | Lemonade          | Waffle<br>Fries | Mobile App     | Sweet Tea |
| Pickles | Nuggets           | FREE<br>SPACE   | BBQ            | CFA Sauce |
| Chicken | Biscuits          | Strips          | Sandwich       | Deluxe    |
| Buffalo | Frosted<br>Coffee | Cookies         | My<br>Pleasure | Fruit Cup |