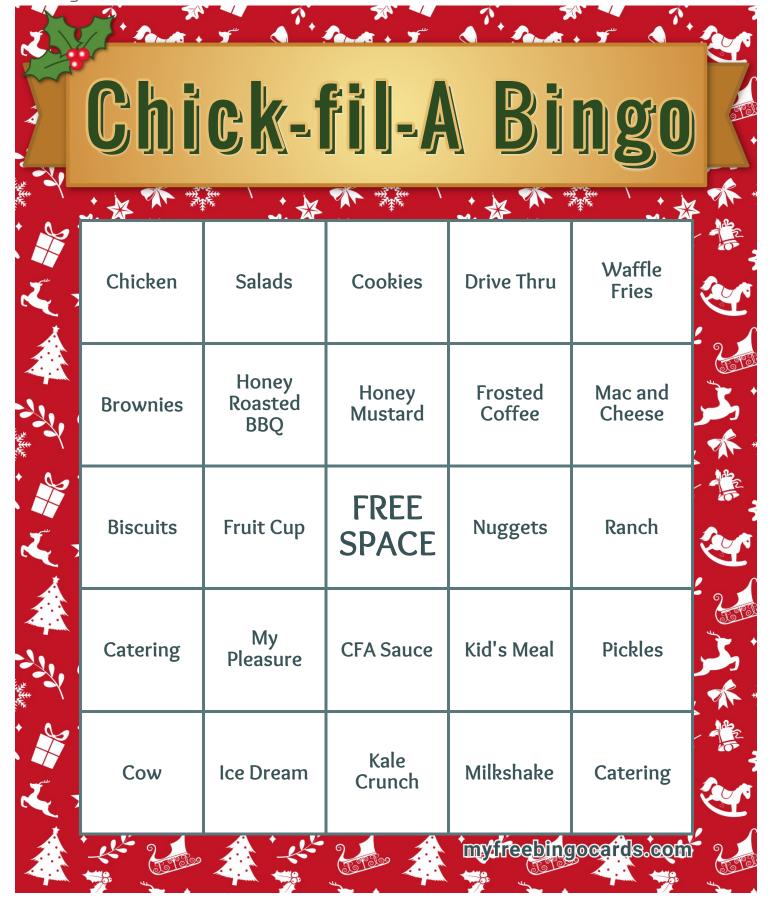

# **Chick-fil-A Bingo**

| Ch       | jck-1             | <b>fil-</b>   | Bi                      | ngo            |
|----------|-------------------|---------------|-------------------------|----------------|
| iPads    | Cool Wrap         | Milkshake     | CFA Sauce               | Nuggets        |
| Deluxe   | Frosted<br>Coffee | Polynesian    | Kale<br>Crunch          | Buffalo        |
| Sandwich | n Fruit Cup       | FREE<br>SPACE | Honey<br>Roasted<br>BBQ | Cow            |
| Salads   | Catering          | Sweet Tea     | Lemonade                | Mobile App     |
| Strips   | BBQ               | Drive Thru    | Honey<br>Mustard        | Henny<br>Penny |