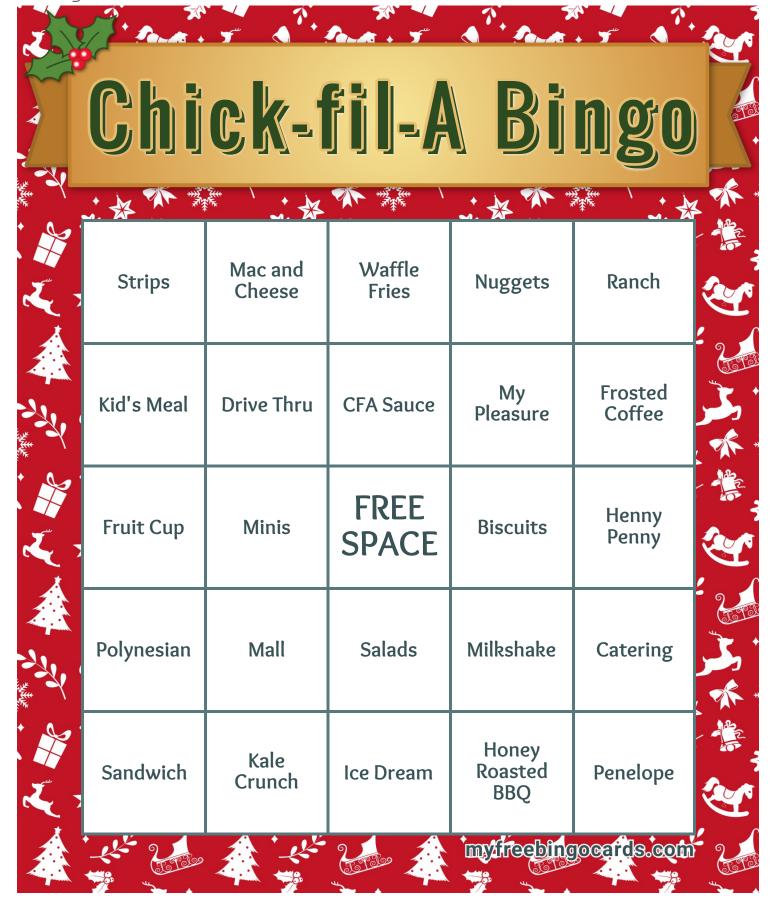

| Chi                     | ck-1     |               | Bi               | ngo            |
|-------------------------|----------|---------------|------------------|----------------|
| Mall                    | Buffalo  | Kid's Meal    | Henny<br>Penny   | Nuggets        |
| Milkshake               | Penelope | Ranch         | Sriracha         | Kale<br>Crunch |
| Chicken                 | Salads   | FREE<br>SPACE | Honey<br>Mustard | Pickles        |
| Mobile App              | Strips   | Deluxe        | Catering         | Minis          |
| Honey<br>Roasted<br>BBQ | Biscuits | Fruit Cup     | Cow              | Catering       |