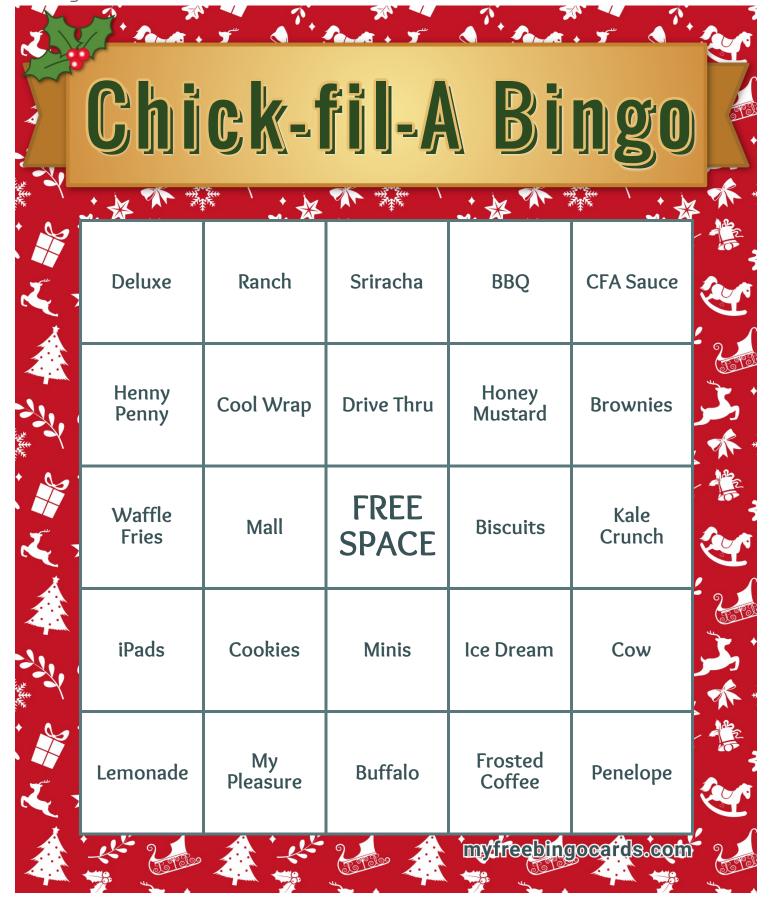

# **Chick-fil-A Bingo**

When you have called a word/number, tick it off on the second copy of the caller's card. You can use the second copy of the caller's card to check if a player has a winning card during a game.

| Nuggets                 | Cow        | Waffle<br>Fries | Milkshake      | Sandwich         | My<br>Pleasure    | Drive Thru        |
|-------------------------|------------|-----------------|----------------|------------------|-------------------|-------------------|
| Mall                    | Catering   | Minis           | CFA Sauce      | Chicken          | Salads            | Penelope          |
| Henny<br>Penny          | Mobile App | Sweet Tea       | Lemonade       | iPads            | Pickles           | Mac and<br>Cheese |
| Cookies                 | Brownies   | Polynesian      | BBQ            | Honey<br>Mustard | Sriracha          | Ranch             |
| Honey<br>Roasted<br>BBQ | Buffalo    | Catering        | Kale<br>Crunch | Fruit Cup        | Frosted<br>Coffee | Biscuits          |
| Ice Dream               | Cool Wrap  | Deluxe          | Strips         | Kid's Meal       |                   |                   |