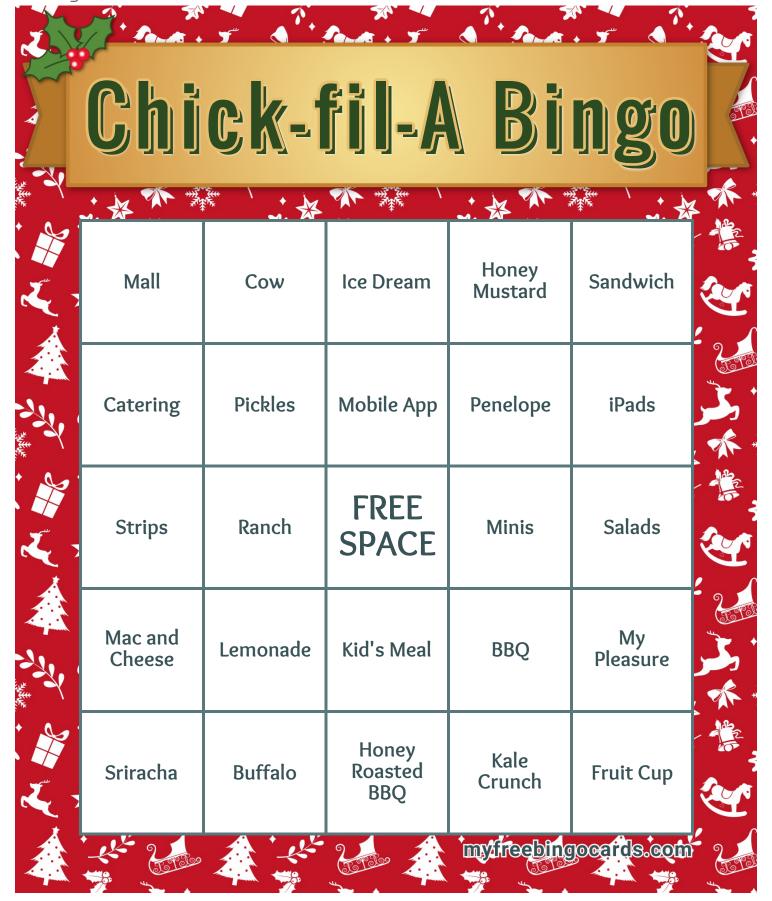

| Deluxe         | Cow       |

| Chi            | ck-i      |                | Bi                      | ngo               |
|----------------|-----------|----------------|-------------------------|-------------------|
| Kid's Meal     | Nuggets   | Henny<br>Penny | Fruit Cup               | Chicken           |
| Strips         | Ranch     | Ice Dream      | Honey<br>Roasted<br>BBQ | Mac and<br>Cheese |
| Drive Thru     | Minis     | FREE<br>SPACE  | Biscuits                | Mobile App        |
| CFA Sauce      | Sandwich  | Salads         | Catering                | Buffalo           |
| My<br>Pleasure | Cool Wrap | Mall           | Milkshake               | Sriracha          |
|                |           |                | my/freebing             | poerids.com       |















| Chi     | ck-1              | <b>Fil-</b>     | Bi             |           |
|---------|-------------------|-----------------|----------------|-----------|
| iPads   | Penelope          | Cow             | Brownies       | Salads    |
| Minis   | Lemonade          | Waffle<br>Fries | Mobile App     | Sweet Tea |
| Pickles | Nuggets           | FREE<br>SPACE   | BBQ            | CFA Sauce |
| Chicken | Biscuits          | Strips          | Sandwich       | Deluxe    |
| Buffalo | Frosted<br>Coffee | Cookies         | My<br>Pleasure | Fruit Cup |