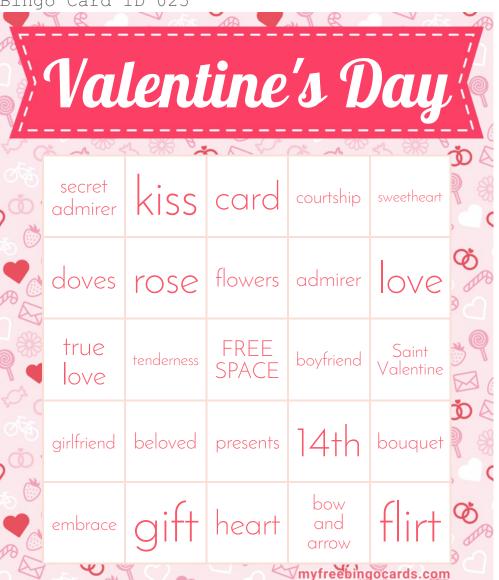

## Valentine's Day Irosel 14th February tenderness boyfriend true admirer sweetheart smitten poem love card darling | crush presents charming cherub hug courtship romance secret love doves candy woo myfreebingocards.com