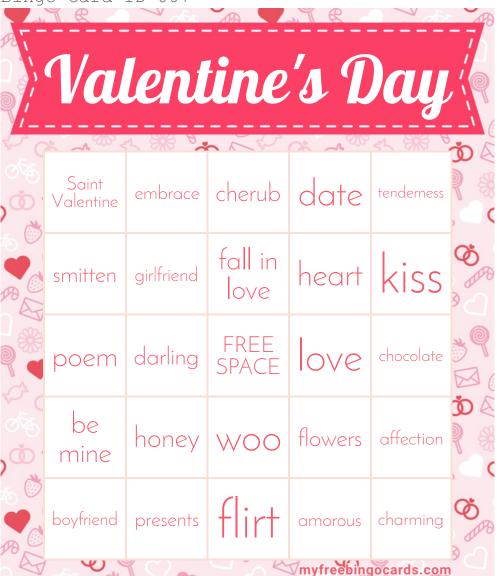

## Valentine's Day true darling sweetheart presents love fall in Saint Valentine admirer beloved bouquet love FREE SPACE affection embrace poem charming honey chocolate crush tenderness date hug rose myfreebingocards.com