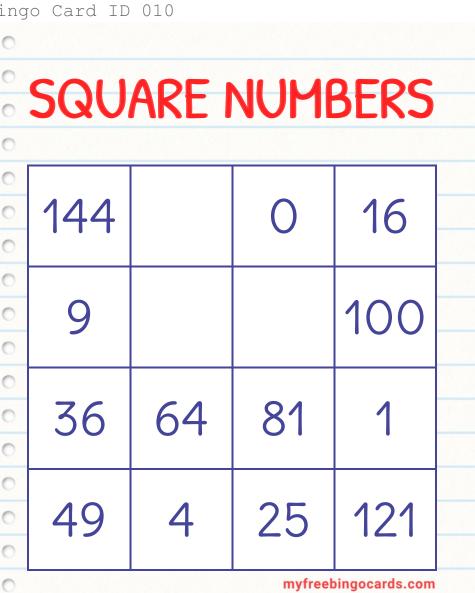

| Bing | go Card ID | 009 |         |                | Bing<br>O | o Card ID | 01 |
|------|------------|-----|---------|----------------|-----------|-----------|----|
| 0    | SQU        | ARE | NUME    | BERS           | 0         | SQU       | A  |
| 0    | 25         | 36  | 100     |                | 0000      | 144       |    |
| 0    | 1          | 4   | 64      | 81             | 000       | 9         |    |
| 0    | 121        | 9   | 16      | 0              | 0 0 0     | 36        | (  |
| 0    | 144        | 49  |         |                | 0000      | 49        |    |
| 0    |            |     | myfreeb | oingocards.com | 0         |           |    |